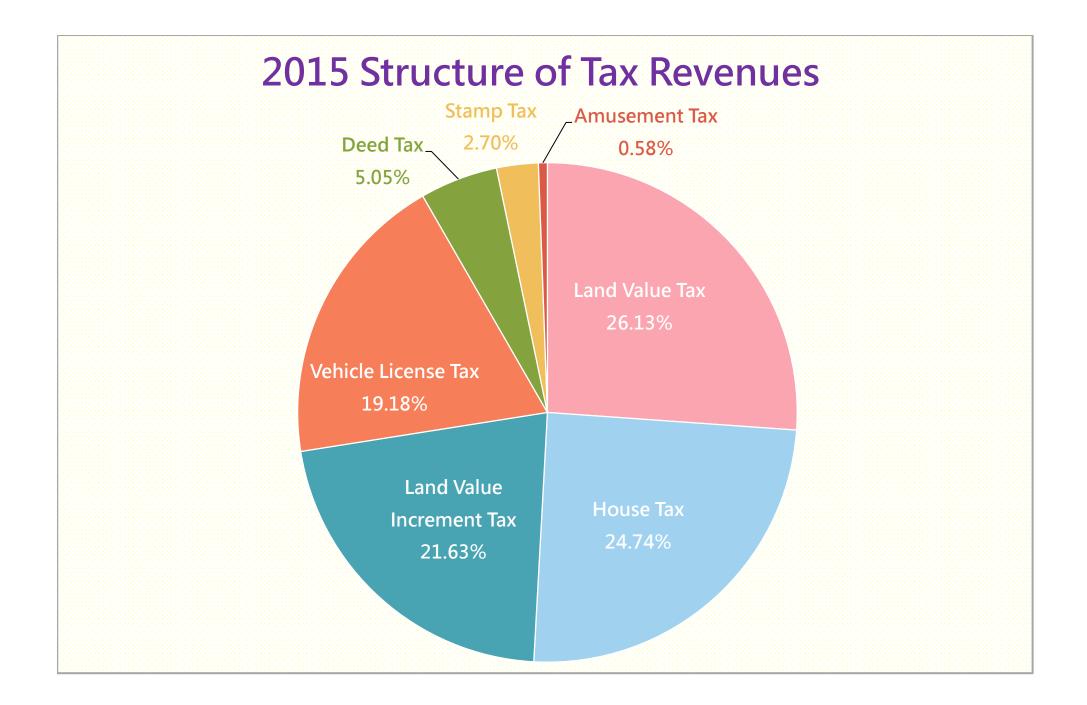

| Item of Tax              | Revenues<br>(NT \$ Million) | Percentage<br>(%) |
|--------------------------|-----------------------------|-------------------|
| Land Value Tax           | 9,464                       | 26.13             |
| House Tax                | 8,963                       | 24.74             |
| Land Value Increment Tax | 7,836                       | 21.63             |
| Vehicle License Tax      | 6,947                       | 19.18             |
| Deed Tax                 | 1,828                       | 5.05              |
| Stamp Tax                | 977                         | 2.70              |
| Amusement Tax            | 209                         | 0.58              |
| Total                    | 36,223                      | 100.00            |