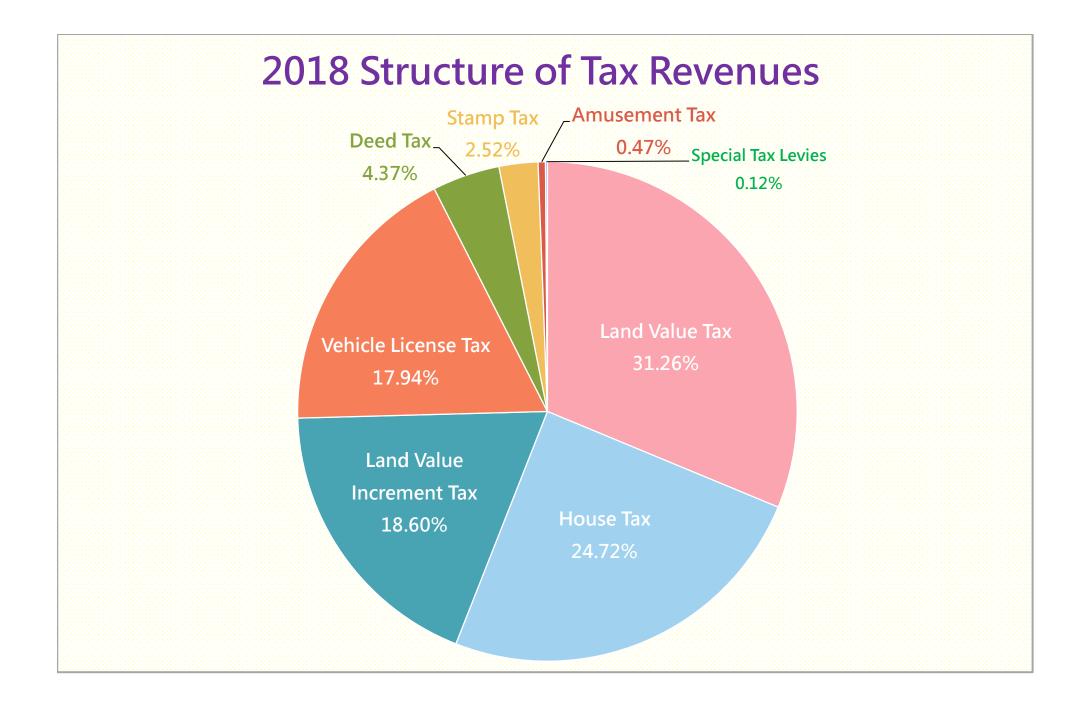

| Item of Tax              | Revenues<br>(NT \$ Million) | Percentage<br>(%) |
|--------------------------|-----------------------------|-------------------|
| Land Value Tax           | 12,641                      | 31.26             |
| House Tax                | 9,996                       | 24.72             |
| Land Value Increment Tax | 7,524                       | 18.60             |
| Vehicle License Tax      | 7,256                       | 17.94             |
| Deed Tax                 | 1,767                       | 4.37              |
| Stamp Tax                | 1,018                       | 2.52              |
| Amusement Tax            | 192                         | 0.47              |
| Special Tax Levies       | 50                          | 0.12              |
| Total                    | 40,443                      | 100.00            |