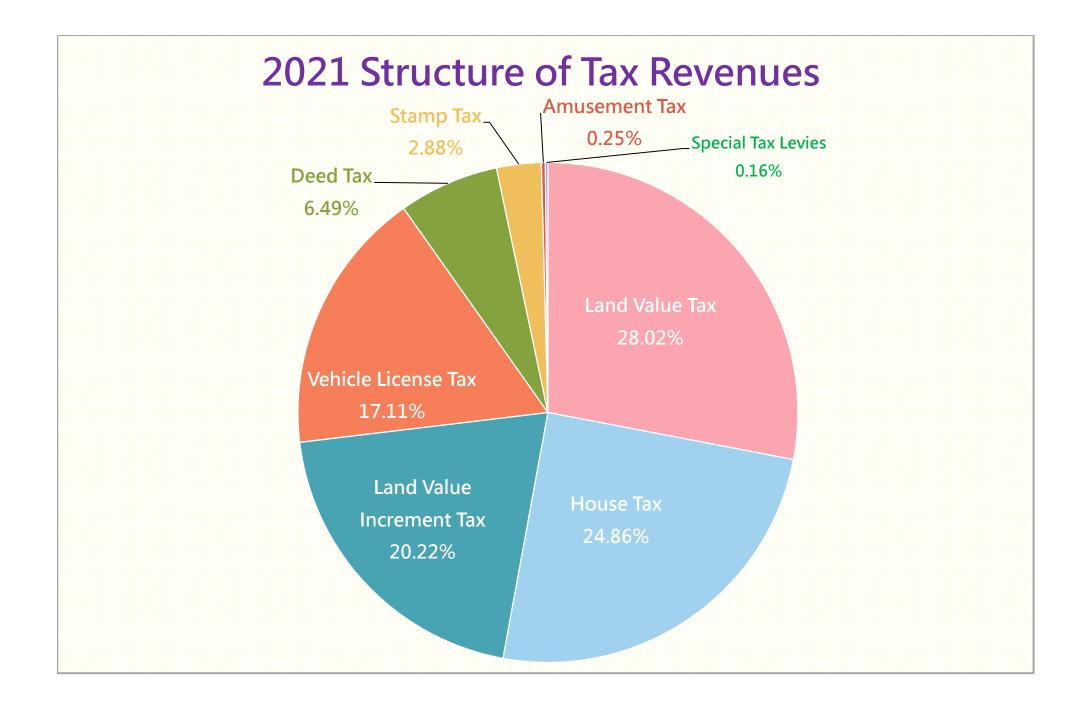

| Item of Tax              | Revenues<br>(NT \$ Million) | Percentage<br>(%) |
|--------------------------|-----------------------------|-------------------|
| Land Value Tax           | 12,231                      | 28.02             |
| House Tax                | 10,853                      | 24.86             |
| Land Value Increment Tax | 8,824                       | 20.22             |
| Vehicle License Tax      | 7,471                       | 17.11             |
| Deed Tax                 | 2,833                       | 6.49              |
| Stamp Tax                | 1,259                       | 2.88              |
| Amusement Tax            | 111                         | 0.25              |
| Special Tax Levies       | 72                          | 0.16              |
| Total                    | 43,653                      | 100.00            |