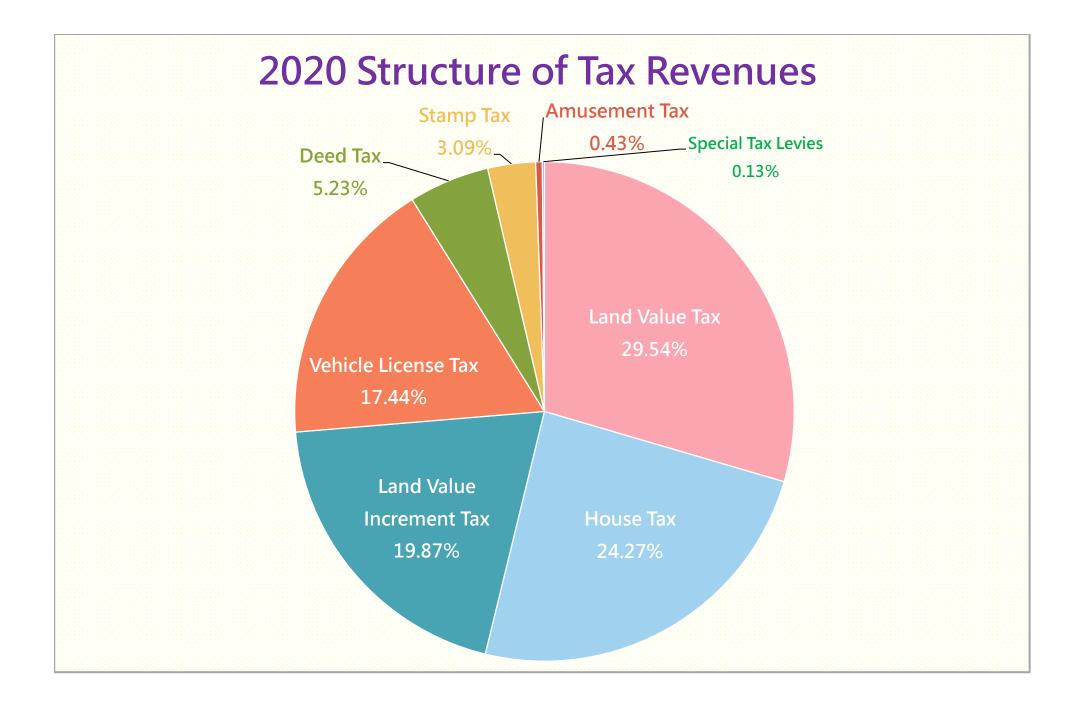

| Item of Tax              | Revenues<br>(NT \$ Million) | Percentage<br>(%) |
|--------------------------|-----------------------------|-------------------|
| Land Value Tax           | 12,542                      | 29.54             |
| House Tax                | 10,304                      | 24.27             |
| Land Value Increment Tax | 8,438                       | 19.87             |
| Vehicle License Tax      | 7,404                       | 17.44             |
| Deed Tax                 | 2,220                       | 5.23              |
| Stamp Tax                | 1,313                       | 3.09              |
| Amusement Tax            | 182                         | 0.43              |
| Special Tax Levies       | 56                          | 0.13              |
| Total                    | 42,459                      | 100.00            |