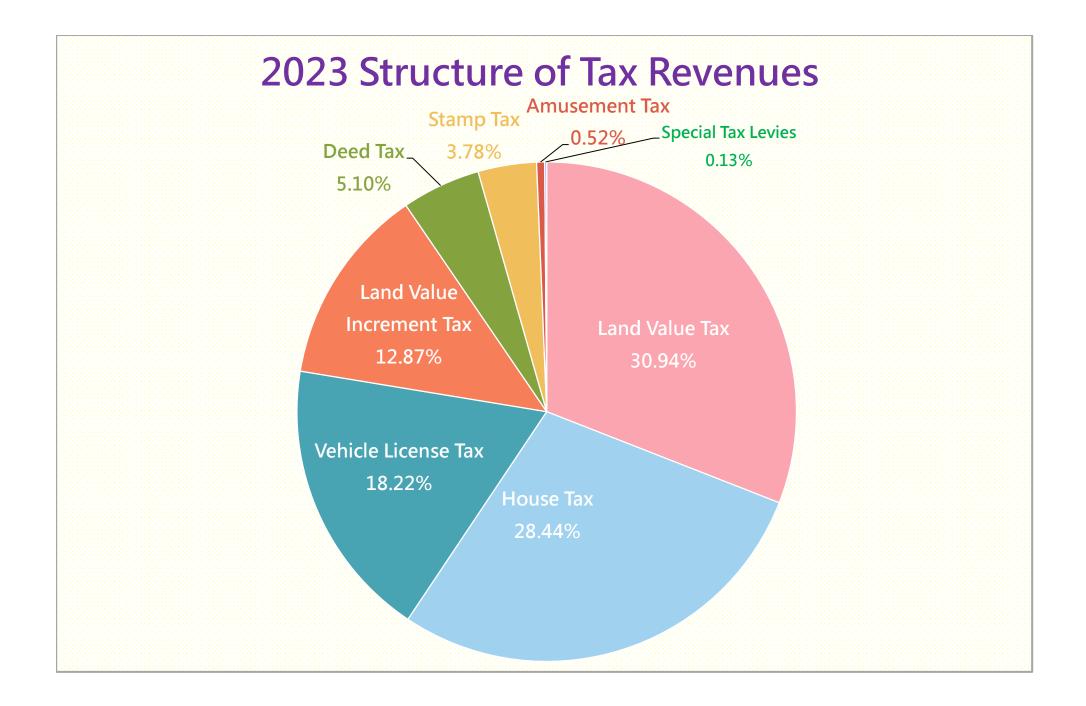

| Item of Tax              | Revenues<br>(NT \$ Million) | Percentage<br>(%) |
|--------------------------|-----------------------------|-------------------|
| Land Value Tax           | 12,966                      | 30.94             |
| House Tax                | 11,916                      | 28.44             |
| Vehicle License Tax      | 7,634                       | 18.22             |
| Land Value Increment Tax | 5,394                       | 12.87             |
| Deed Tax                 | 2,137                       | 5.10              |
| Stamp Tax                | 1,586                       | 3.78              |
| Amusement Tax            | 218                         | 0.52              |
| Special Tax Levies       | 53                          | 0.13              |
| Total                    | 41,905                      | 100.00            |