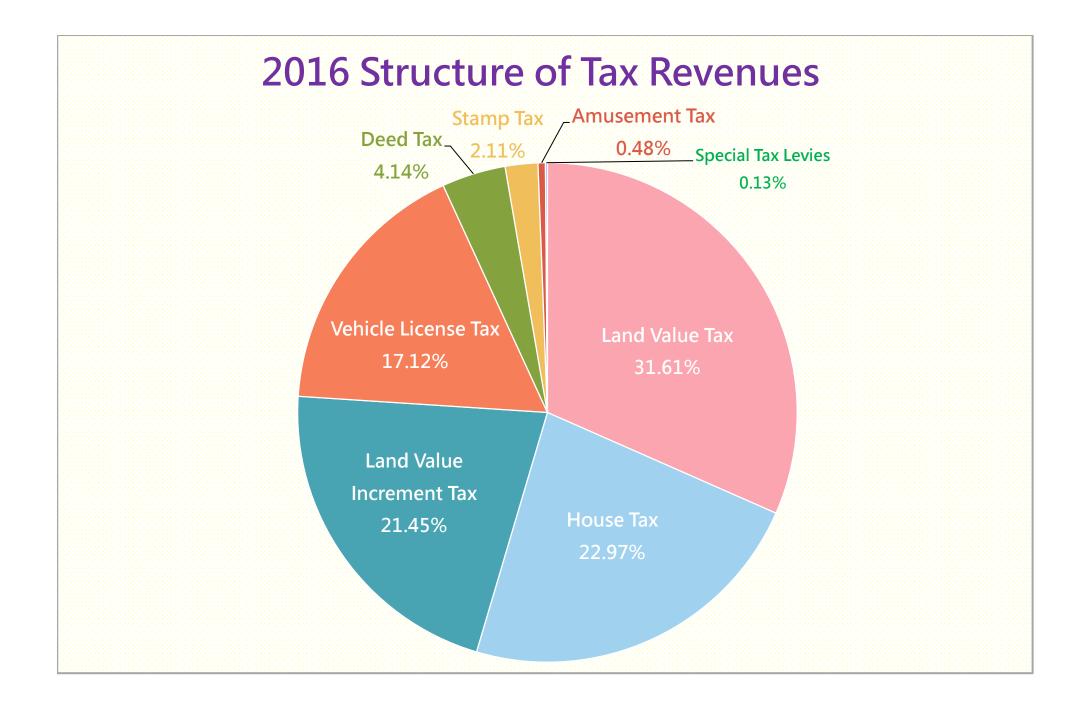

| Item of Tax              | Revenues<br>(NT \$ Million) | Percentage<br>(%) |
|--------------------------|-----------------------------|-------------------|
| Land Value Tax           | 13,072                      | 31.61             |
| House Tax                | 9,502                       | 22.97             |
| Land Value Increment Tax | 8,872                       | 21.45             |
| Vehicle License Tax      | 7,079                       | 17.12             |
| Deed Tax                 | 1,711                       | 4.14              |
| Stamp Tax                | 873                         | 2.11              |
| Amusement Tax            | 198                         | 0.48              |
| Special Tax Levies       | 52                          | 0.13              |
| Total                    | 41,359                      | 100.00            |