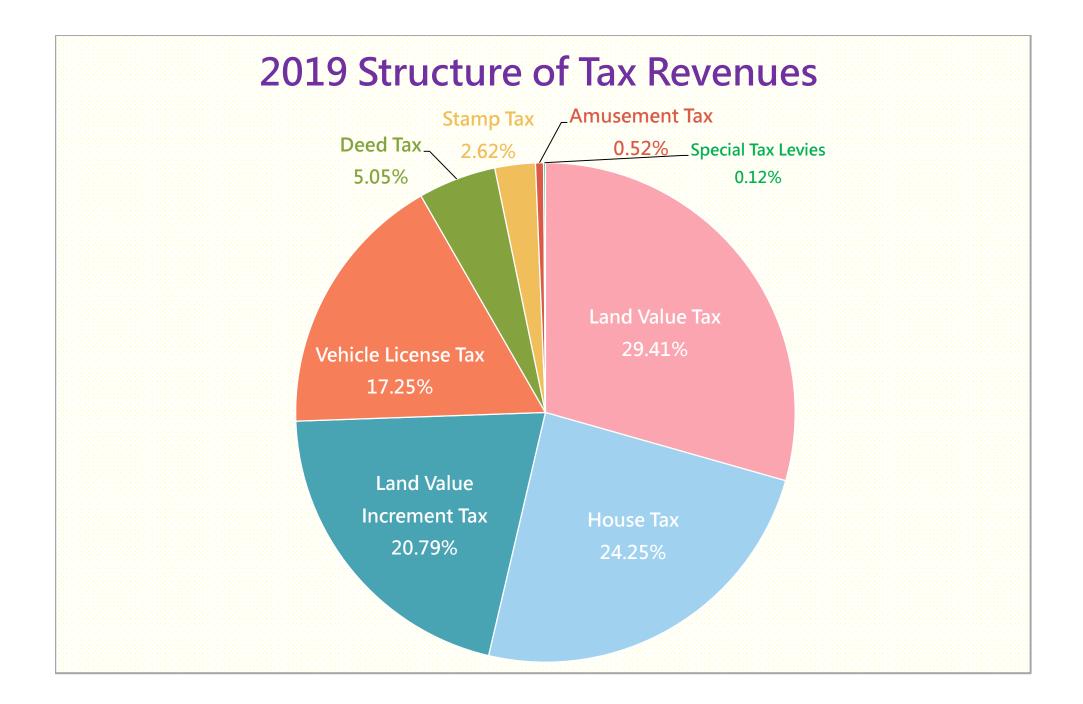

| Item of Tax              | Revenues<br>(NT \$ Million) | Percentage<br>(%) |
|--------------------------|-----------------------------|-------------------|
| Land Value Tax           | 12,483                      | 29.41             |
| House Tax                | 10,293                      | 24.25             |
| Land Value Increment Tax | 8,825                       | 20.79             |
| Vehicle License Tax      | 7,324                       | 17.25             |
| Deed Tax                 | 2,142                       | 5.05              |
| Stamp Tax                | 1,111                       | 2.62              |
| Amusement Tax            | 219                         | 0.52              |
| Special Tax Levies       | 51                          | 0.12              |
| Total                    | 42,448                      | 100.00            |