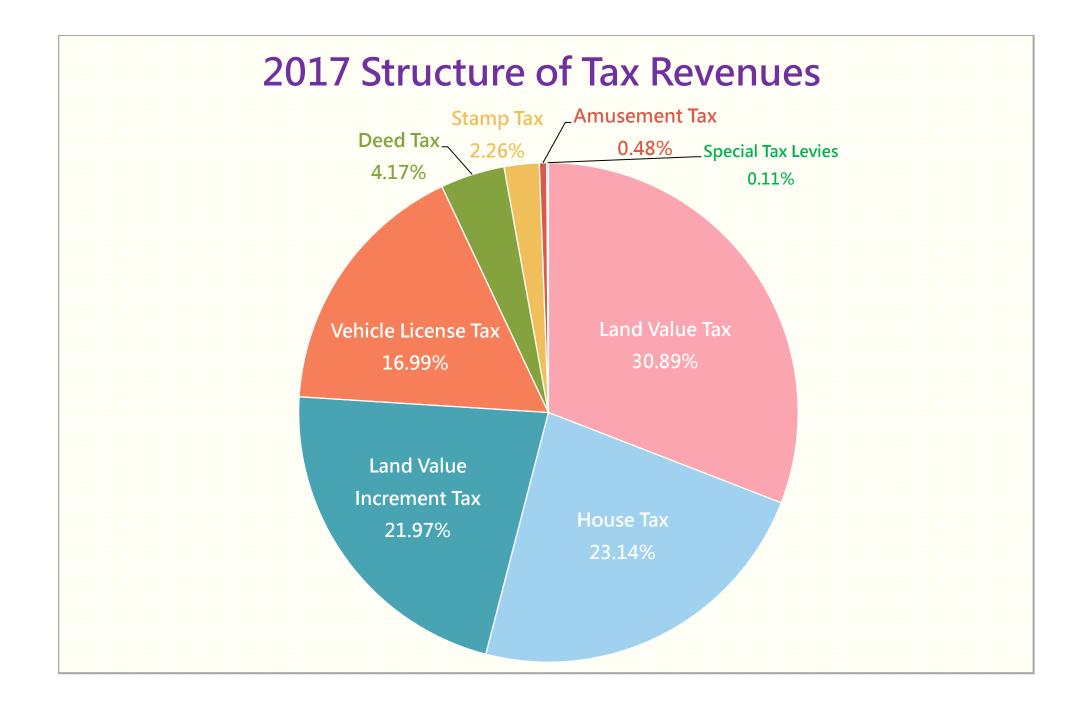

| Item of Tax              | Revenues<br>(NT \$ Million) | Percentage<br>(%) |
|--------------------------|-----------------------------|-------------------|
| Land Value Tax           | 13,104                      | 30.89             |
| House Tax                | 9,817                       | 23.14             |
| Land Value Increment Tax | 9,318                       | 21.97             |
| Vehicle License Tax      | 7,205                       | 16.99             |
| Deed Tax                 | 1,767                       | 4.17              |
| Stamp Tax                | 960                         | 2.26              |
| Amusement Tax            | 202                         | 0.48              |
| Special Tax Levies       | 45                          | 0.11              |
| Total                    | 42,419                      | 100.00            |