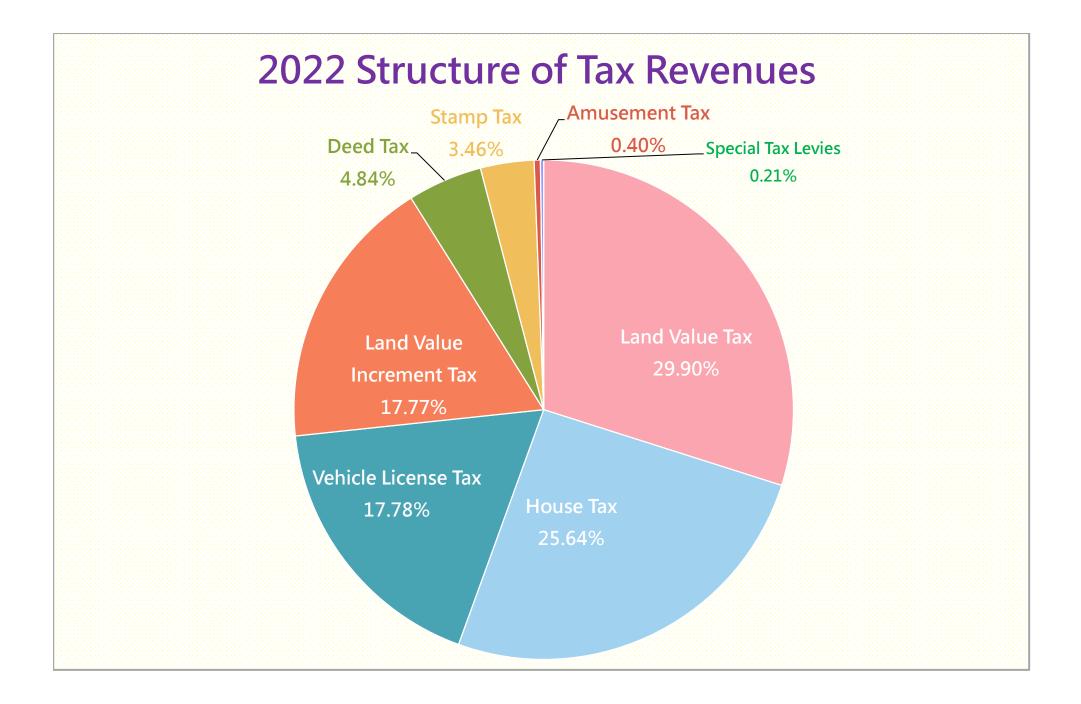

| Item of Tax              | Revenues<br>(NT \$ Million) | Percentage<br>(%) |
|--------------------------|-----------------------------|-------------------|
| Land Value Tax           | 12,728                      | 29.90             |
| House Tax                | 10,913                      | 25.64             |
| Vehicle License Tax      | 7,568                       | 17.78             |
| Land Value Increment Tax | 7,564                       | 17.77             |
| Deed Tax                 | 2,058                       | 4.84              |
| Stamp Tax                | 1,474                       | 3.46              |
| Amusement Tax            | 172                         | 0.40              |
| Special Tax Levies       | 89                          | 0.21              |
| Total                    | 42,566                      | 100.00            |