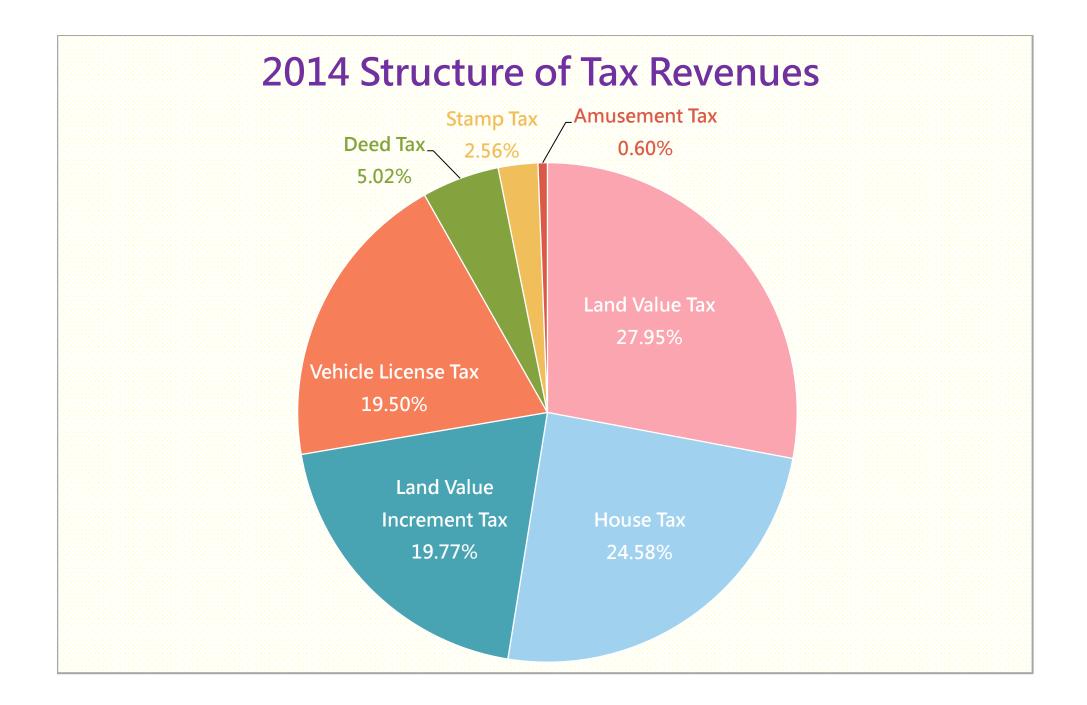

| Item of Tax              | Revenues<br>(NT \$ Million) | Percentage<br>(%) |
|--------------------------|-----------------------------|-------------------|
| Land Value Tax           | 9,656                       | 27.95             |
| House Tax                | 8,490                       | 24.58             |
| Land Value Increment Tax | 6,830                       | 19.77             |
| Vehicle License Tax      | 6,737                       | 19.50             |
| Deed Tax                 | 1,735                       | 5.02              |
| Stamp Tax                | 885                         | 2.56              |
| Amusement Tax            | 209                         | 0.60              |
| Total                    | 34,541                      | 100.00            |