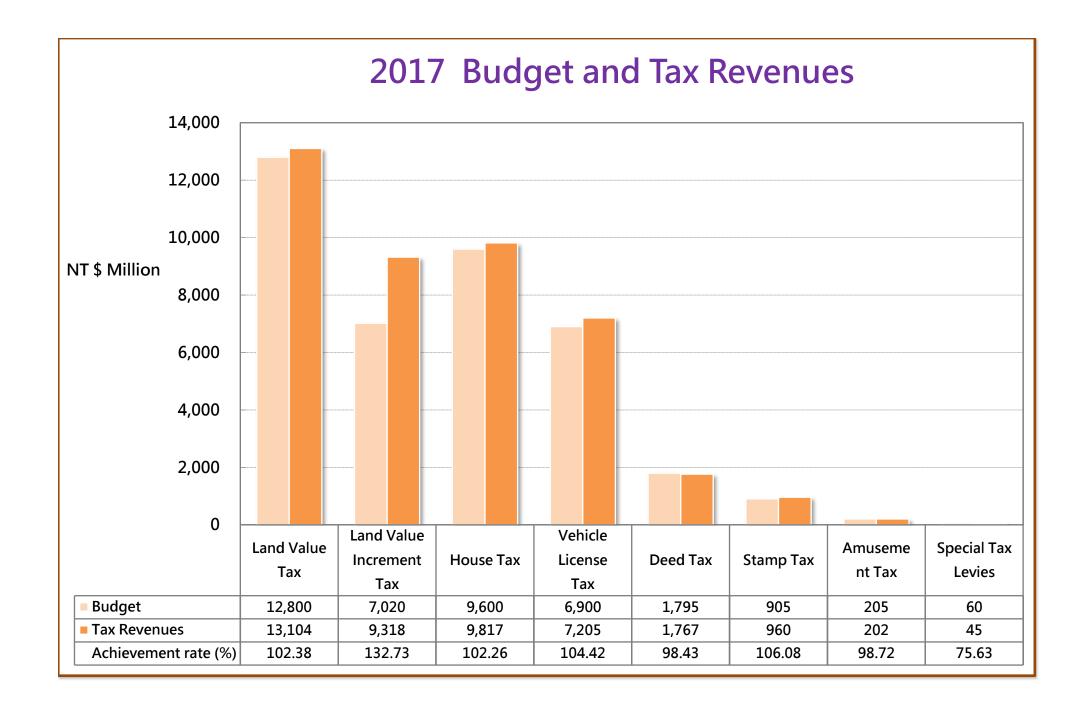

## Budget and Tax Revenues

|                          |        |          |             |        |          |             |        |          |             |        |          |             |        | Unit : N | IT \$ Million ; % |
|--------------------------|--------|----------|-------------|--------|----------|-------------|--------|----------|-------------|--------|----------|-------------|--------|----------|-------------------|
| Item of Tax              | 2014   |          |             | 2015   |          |             | 2016   |          |             | 2017   |          |             | 2018   |          |                   |
|                          | Budget | Тах      | Achievement | Budget | Tax      | Achievement | Budget | Тах      | Achievement | Budget | Тах      | Achievement | Budget | Тах      | Achievement       |
|                          |        | Revenues | rate (%)          |
| Land Value Tax           | 9,620  | 9,656    | 100.37      | 9,540  | 9,464    | 99.20       | 9,950  | 13,072   | 131.38      | 12,800 | 13,104   | 102.38      | 13,050 | 12,641   | 96.86             |
| Land Value Increment Tax | 7,417  | 6,830    | 92.09       | 7,840  | 7,836    | 99.95       | 6,930  | 8,872    | 128.03      | 7,020  | 9,318    | 132.73      | 7,920  | 7,524    | 95.00             |
| House Tax                | 8,217  | 8,490    | 103.32      | 8,850  | 8,963    | 101.28      | 8,885  | 9,502    | 106.94      | 9,600  | 9,817    | 102.26      | 9,900  | 9,996    | 100.97            |
| Vehicle License Tax      | 6,565  | 6,737    | 102.62      | 6,900  | 6,947    | 100.68      | 6,750  | 7,079    | 104.87      | 6,900  | 7,205    | 104.42      | 7,200  | 7,256    | 100.77            |
| Deed Tax                 | 1,636  | 1,735    | 106.06      | 1,745  | 1,828    | 104.74      | 1,765  | 1,711    | 96.94       | 1,795  | 1,767    | 98.43       | 1,730  | 1,767    | 102.15            |
| Stamp Tax                | 891    | 885      | 99.34       | 940    | 977      | 103.90      | 887    | 873      | 98.40       | 905    | 960      | 106.08      | 880    | 1,018    | 115.66            |
| Amusement Tax            | 225    | 209      | 92.75       | 215    | 209      | 97.23       | 205    | 198      | 96.42       | 205    | 202      | 98.72       | 205    | 192      | 93.57             |
| Special Tax Levies       | -      | -        | -           | -      | -        | -           | 70     | 52       | 74.92       | 60     | 45       | 75.63       | 53     | 50       | 93.83             |
| Total                    | 34,571 | 34,541   | 99.92       | 36,030 | 36,223   | 100.54      | 35,442 | 41,359   | 116.70      | 39,285 | 42,419   | 107.98      | 40,938 | 40,443   | 98.79             |