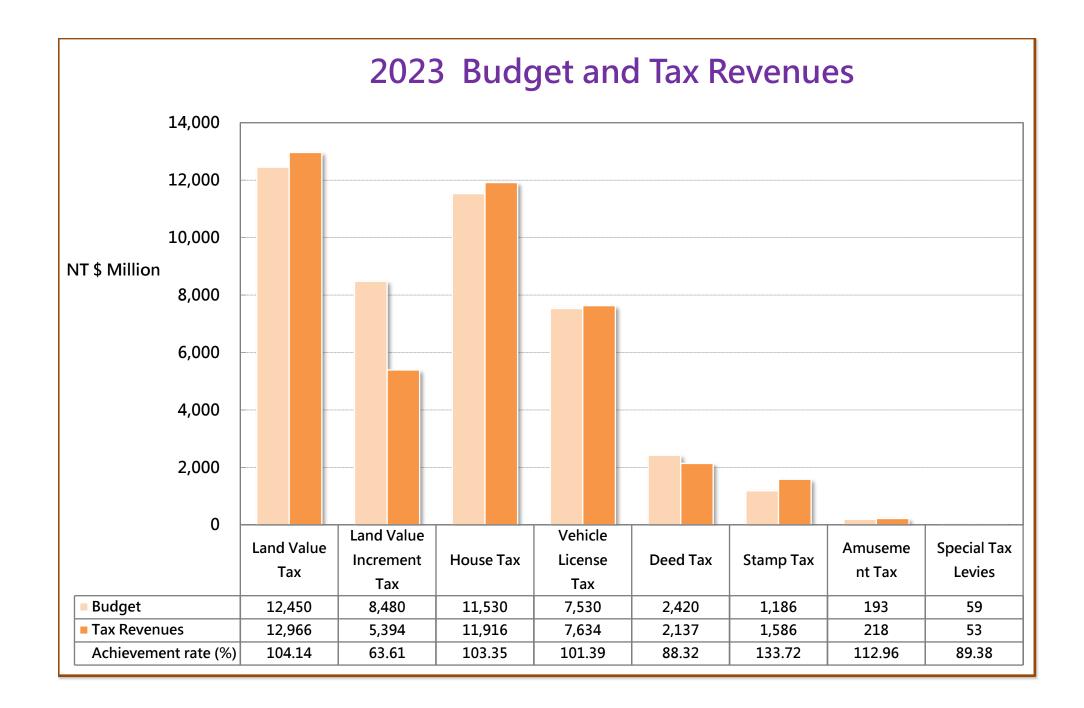

| Item of Tax              | 2019   |          |             | 2020   |          |             | 2021           |          |             | 2022   |          |             | 2023        |          |             |
|--------------------------|--------|----------|-------------|--------|----------|-------------|----------------|----------|-------------|--------|----------|-------------|-------------|----------|-------------|
|                          | Budget | Тах      | Achievement | Budget | Тах      | Achievement | Budget         | Тах      | Achievement | Budget | Тах      | Achievement | t<br>Budget | Тах      | Achievement |
|                          |        | Revenues | rate (%)    | 5.5    | Revenues | rate (%)    | <b>J J J J</b> | Revenues | rate (%)    |        | Revenues | rate (%)    | 5           | Revenues | rate (%)    |
| Land Value Tax           | 12,920 | 12,483   | 96.62       | 12,600 | 12,542   | 99.54       | 12,500         | 12,231   | 97.85       | 12,400 | 12,728   | 102.65      | 12,450      | 12,966   | 104.14      |
| Land Value Increment Tax | 7,800  | 8,825    | 113.14      | 8,735  | 8,438    | 96.60       | 8,500          | 8,824    | 103.82      | 8,260  | 7,564    | 91.57       | 8,480       | 5,394    | 63.61       |
| House Tax                | 10,130 | 10,293   | 101.61      | 10,460 | 10,304   | 98.51       | 10,600         | 10,853   | 102.38      | 10,820 | 10,913   | 100.86      | 11,530      | 11,916   | 103.35      |
| Vehicle License Tax      | 7,200  | 7,324    | 101.72      | 7,300  | 7,404    | 101.42      | 7,400          | 7,471    | 100.96      | 7,420  | 7,568    | 102.00      | 7,530       | 7,634    | 101.39      |
| Deed Tax                 | 1,740  | 2,142    | 123.13      | 1,830  | 2,220    | 121.30      | 1,900          | 2,833    | 149.10      | 2,010  | 2,058    | 102.40      | 2,420       | 2,137    | 88.32       |
| Stamp Tax                | 910    | 1,111    | 122.13      | 1,000  | 1,313    | 131.35      | 1,030          | 1,259    | 122.22      | 1,106  | 1,474    | 133.27      | 1,186       | 1,586    | 133.72      |
| Amusement Tax            | 200    | 219      | 109.64      | 195    | 182      | 93.08       | 190            | 111      | 58.28       | 193    | 172      | 89.26       | 193         | 218      | 112.96      |
| Special Tax Levies       | 46     | 51       | 109.94      | 52     | 56       | 108.27      | 48             | 72       | 149.64      | 52     | 89       | 172.09      | 59          | 53       | 89.38       |
| Total                    | 40,946 | 42,448   | 103.67      | 42,172 | 42,459   | 100.68      | 42,168         | 43,653   | 103.52      | 42,261 | 42,566   | 100.72      | 43,848      | 41,905   | 95.57       |