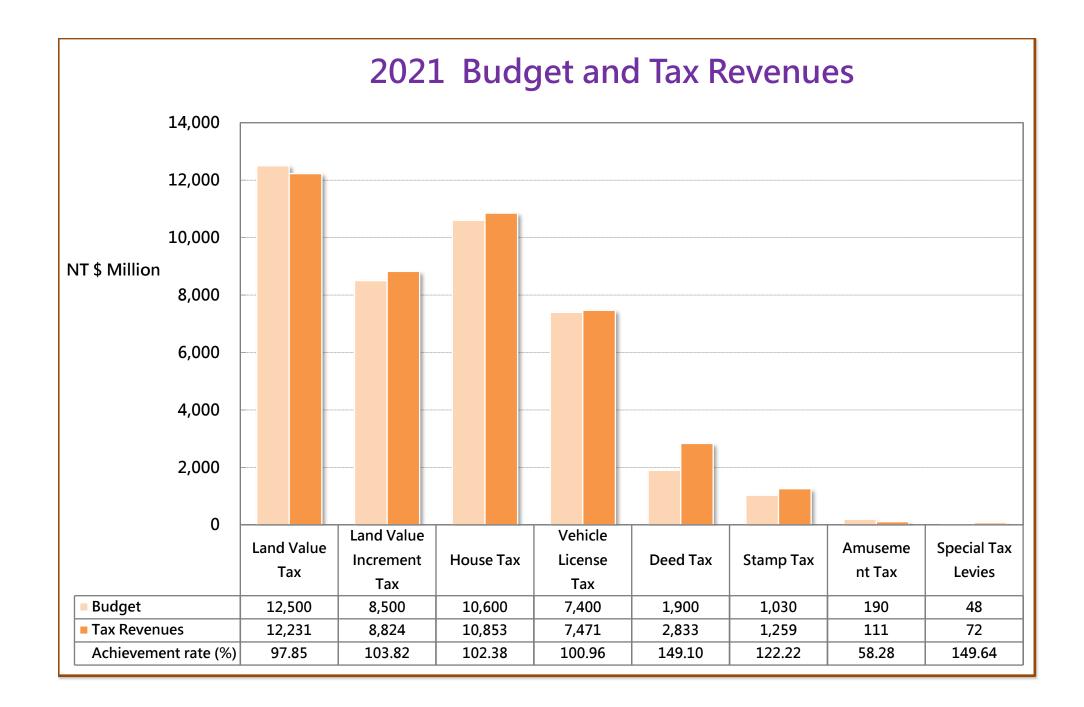

| Item of Tax              | 2019   |          |             | 2020   |          |             | 2021           |          |             | 2022   |          |             | 2023        |          |             |
|--------------------------|--------|----------|-------------|--------|----------|-------------|----------------|----------|-------------|--------|----------|-------------|-------------|----------|-------------|
|                          | Budget | Тах      | Achievement | Budget | Тах      | Achievement | Budget         | Тах      | Achievement | Budget | Тах      | Achievement | t<br>Budget | Тах      | Achievement |
|                          |        | Revenues | rate (%)    | 5.5    | Revenues | rate (%)    | <b>J J J J</b> | Revenues | rate (%)    |        | Revenues | rate (%)    | 5           | Revenues | rate (%)    |
| Land Value Tax           | 12,920 | 12,483   | 96.62       | 12,600 | 12,542   | 99.54       | 12,500         | 12,231   | 97.85       | 12,400 | 12,728   | 102.65      | 12,450      | 12,966   | 104.14      |
| Land Value Increment Tax | 7,800  | 8,825    | 113.14      | 8,735  | 8,438    | 96.60       | 8,500          | 8,824    | 103.82      | 8,260  | 7,564    | 91.57       | 8,480       | 5,394    | 63.61       |
| House Tax                | 10,130 | 10,293   | 101.61      | 10,460 | 10,304   | 98.51       | 10,600         | 10,853   | 102.38      | 10,820 | 10,913   | 100.86      | 11,530      | 11,916   | 103.35      |
| Vehicle License Tax      | 7,200  | 7,324    | 101.72      | 7,300  | 7,404    | 101.42      | 7,400          | 7,471    | 100.96      | 7,420  | 7,568    | 102.00      | 7,530       | 7,634    | 101.39      |
| Deed Tax                 | 1,740  | 2,142    | 123.13      | 1,830  | 2,220    | 121.30      | 1,900          | 2,833    | 149.10      | 2,010  | 2,058    | 102.40      | 2,420       | 2,137    | 88.32       |
| Stamp Tax                | 910    | 1,111    | 122.13      | 1,000  | 1,313    | 131.35      | 1,030          | 1,259    | 122.22      | 1,106  | 1,474    | 133.27      | 1,186       | 1,586    | 133.72      |
| Amusement Tax            | 200    | 219      | 109.64      | 195    | 182      | 93.08       | 190            | 111      | 58.28       | 193    | 172      | 89.26       | 193         | 218      | 112.96      |
| Special Tax Levies       | 46     | 51       | 109.94      | 52     | 56       | 108.27      | 48             | 72       | 149.64      | 52     | 89       | 172.09      | 59          | 53       | 89.38       |
| Total                    | 40,946 | 42,448   | 103.67      | 42,172 | 42,459   | 100.68      | 42,168         | 43,653   | 103.52      | 42,261 | 42,566   | 100.72      | 43,848      | 41,905   | 95.57       |