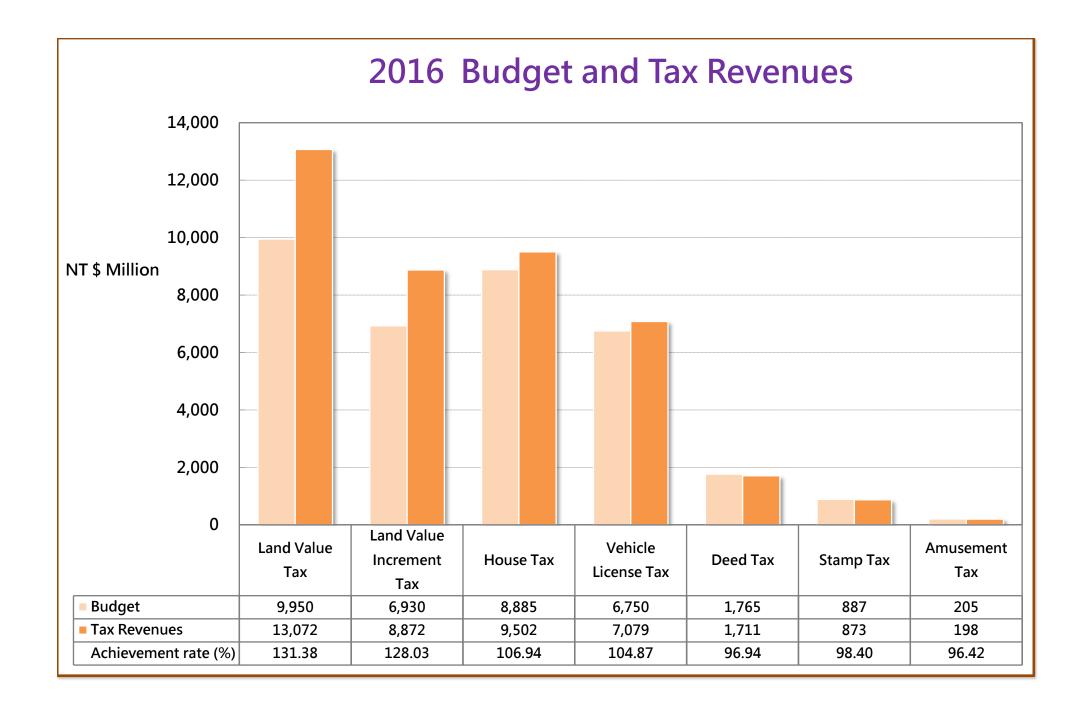

## Budget and Tax Revenues

|                          |        |          |             |        |          |             |        |          |             |        |          |             |        | Unit : N | IT \$ Million ; % |
|--------------------------|--------|----------|-------------|--------|----------|-------------|--------|----------|-------------|--------|----------|-------------|--------|----------|-------------------|
| Item of Tax              | 2014   |          |             | 2015   |          |             | 2016   |          |             | 2017   |          |             | 2018   |          |                   |
|                          | Budget | Тах      | Achievement | Budget | Tax      | Achievement | Budget | Тах      | Achievement | Budget | Тах      | Achievement | Budget | Тах      | Achievement       |
|                          |        | Revenues | rate (%)          |
| Land Value Tax           | 9,620  | 9,656    | 100.37      | 9,540  | 9,464    | 99.20       | 9,950  | 13,072   | 131.38      | 12,800 | 13,104   | 102.38      | 13,050 | 12,641   | 96.86             |
| Land Value Increment Tax | 7,417  | 6,830    | 92.09       | 7,840  | 7,836    | 99.95       | 6,930  | 8,872    | 128.03      | 7,020  | 9,318    | 132.73      | 7,920  | 7,524    | 95.00             |
| House Tax                | 8,217  | 8,490    | 103.32      | 8,850  | 8,963    | 101.28      | 8,885  | 9,502    | 106.94      | 9,600  | 9,817    | 102.26      | 9,900  | 9,996    | 100.97            |
| Vehicle License Tax      | 6,565  | 6,737    | 102.62      | 6,900  | 6,947    | 100.68      | 6,750  | 7,079    | 104.87      | 6,900  | 7,205    | 104.42      | 7,200  | 7,256    | 100.77            |
| Deed Tax                 | 1,636  | 1,735    | 106.06      | 1,745  | 1,828    | 104.74      | 1,765  | 1,711    | 96.94       | 1,795  | 1,767    | 98.43       | 1,730  | 1,767    | 102.15            |
| Stamp Tax                | 891    | 885      | 99.34       | 940    | 977      | 103.90      | 887    | 873      | 98.40       | 905    | 960      | 106.08      | 880    | 1,018    | 115.66            |
| Amusement Tax            | 225    | 209      | 92.75       | 215    | 209      | 97.23       | 205    | 198      | 96.42       | 205    | 202      | 98.72       | 205    | 192      | 93.57             |
| Special Tax Levies       | -      | -        | -           | -      | -        | -           | 70     | 52       | 74.92       | 60     | 45       | 75.63       | 53     | 50       | 93.83             |
| Total                    | 34,571 | 34,541   | 99.92       | 36,030 | 36,223   | 100.54      | 35,442 | 41,359   | 116.70      | 39,285 | 42,419   | 107.98      | 40,938 | 40,443   | 98.79             |