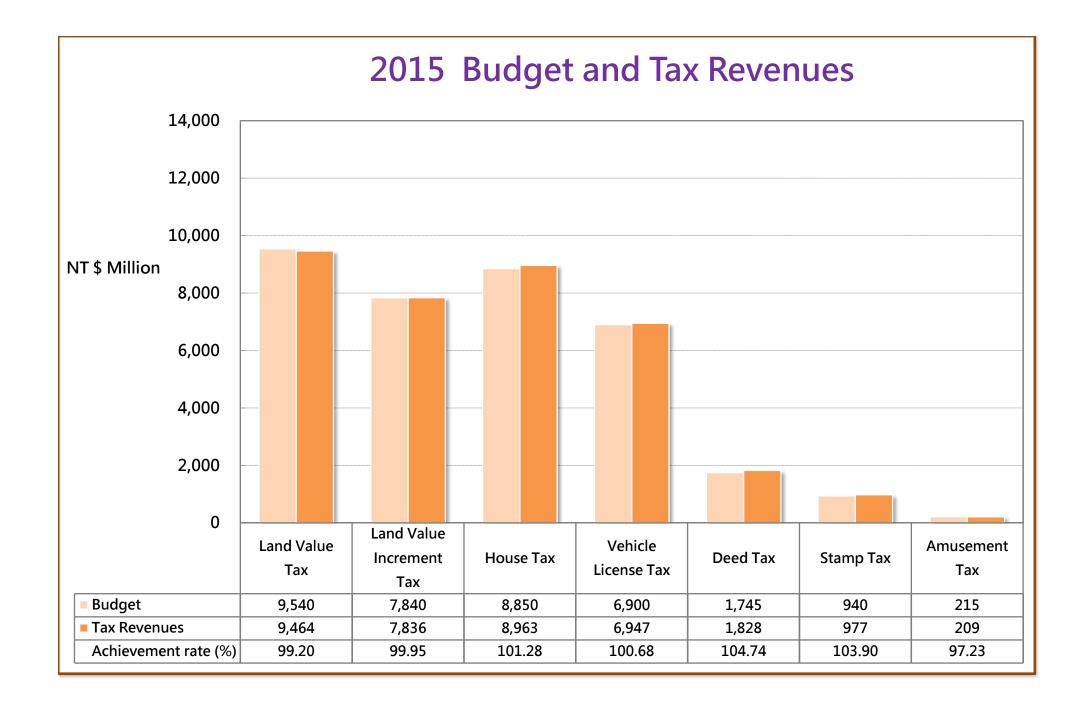

## Budget and Tax Revenues

|                          |        |          |             |        |          |             |        |          |             |        |          |             |        | Unit : N | IT \$ Million ; % |
|--------------------------|--------|----------|-------------|--------|----------|-------------|--------|----------|-------------|--------|----------|-------------|--------|----------|-------------------|
| Item of Tax              | 2014   |          |             | 2015   |          |             | 2016   |          |             | 2017   |          |             | 2018   |          |                   |
|                          | Budget | Тах      | Achievement | Budget | Tax      | Achievement | Budget | Тах      | Achievement | Budget | Тах      | Achievement | Budget | Тах      | Achievement       |
|                          |        | Revenues | rate (%)          |
| Land Value Tax           | 9,620  | 9,656    | 100.37      | 9,540  | 9,464    | 99.20       | 9,950  | 13,072   | 131.38      | 12,800 | 13,104   | 102.38      | 13,050 | 12,641   | 96.86             |
| Land Value Increment Tax | 7,417  | 6,830    | 92.09       | 7,840  | 7,836    | 99.95       | 6,930  | 8,872    | 128.03      | 7,020  | 9,318    | 132.73      | 7,920  | 7,524    | 95.00             |
| House Tax                | 8,217  | 8,490    | 103.32      | 8,850  | 8,963    | 101.28      | 8,885  | 9,502    | 106.94      | 9,600  | 9,817    | 102.26      | 9,900  | 9,996    | 100.97            |
| Vehicle License Tax      | 6,565  | 6,737    | 102.62      | 6,900  | 6,947    | 100.68      | 6,750  | 7,079    | 104.87      | 6,900  | 7,205    | 104.42      | 7,200  | 7,256    | 100.77            |
| Deed Tax                 | 1,636  | 1,735    | 106.06      | 1,745  | 1,828    | 104.74      | 1,765  | 1,711    | 96.94       | 1,795  | 1,767    | 98.43       | 1,730  | 1,767    | 102.15            |
| Stamp Tax                | 891    | 885      | 99.34       | 940    | 977      | 103.90      | 887    | 873      | 98.40       | 905    | 960      | 106.08      | 880    | 1,018    | 115.66            |
| Amusement Tax            | 225    | 209      | 92.75       | 215    | 209      | 97.23       | 205    | 198      | 96.42       | 205    | 202      | 98.72       | 205    | 192      | 93.57             |
| Special Tax Levies       | -      | -        | -           | -      | -        | -           | 70     | 52       | 74.92       | 60     | 45       | 75.63       | 53     | 50       | 93.83             |
| Total                    | 34,571 | 34,541   | 99.92       | 36,030 | 36,223   | 100.54      | 35,442 | 41,359   | 116.70      | 39,285 | 42,419   | 107.98      | 40,938 | 40,443   | 98.79             |