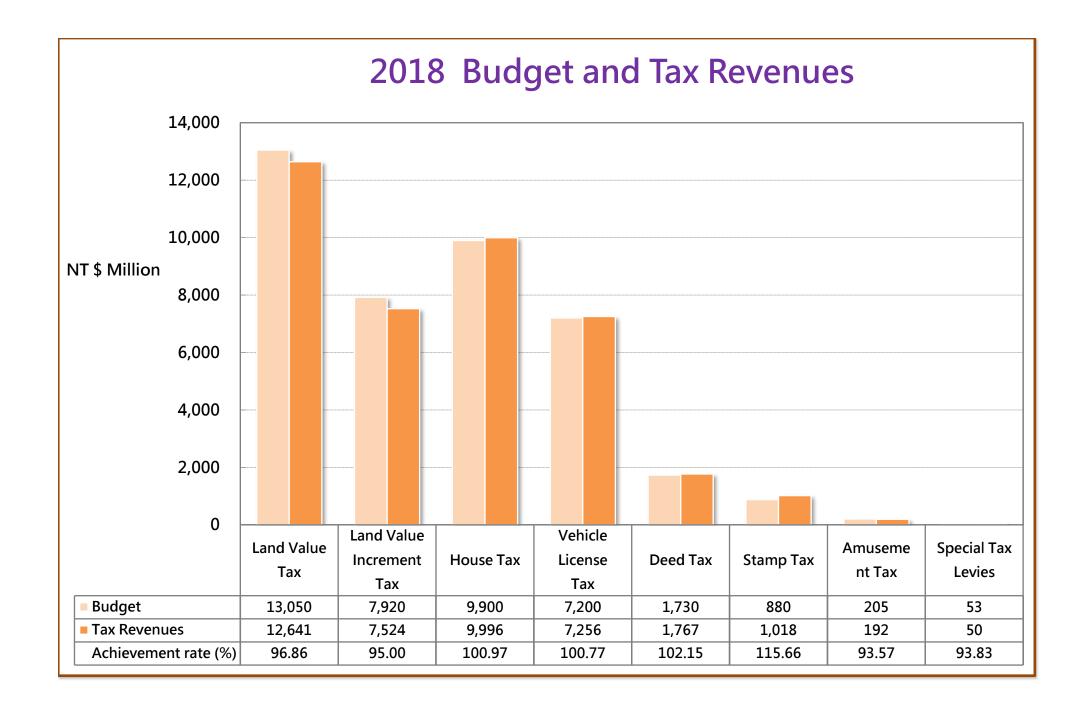

## Budget and Tax Revenues

|                          |        |          |             |        |          |             |        |          |             |        |          |             |        | Unit : N | IT \$ Million ; % |
|--------------------------|--------|----------|-------------|--------|----------|-------------|--------|----------|-------------|--------|----------|-------------|--------|----------|-------------------|
| Item of Tax              | 2014   |          |             | 2015   |          |             | 2016   |          |             | 2017   |          |             | 2018   |          |                   |
|                          | Budget | Тах      | Achievement | Budget | Tax      | Achievement | Budget | Тах      | Achievement | Budget | Тах      | Achievement | Budget | Тах      | Achievement       |
|                          |        | Revenues | rate (%)          |
| Land Value Tax           | 9,620  | 9,656    | 100.37      | 9,540  | 9,464    | 99.20       | 9,950  | 13,072   | 131.38      | 12,800 | 13,104   | 102.38      | 13,050 | 12,641   | 96.86             |
| Land Value Increment Tax | 7,417  | 6,830    | 92.09       | 7,840  | 7,836    | 99.95       | 6,930  | 8,872    | 128.03      | 7,020  | 9,318    | 132.73      | 7,920  | 7,524    | 95.00             |
| House Tax                | 8,217  | 8,490    | 103.32      | 8,850  | 8,963    | 101.28      | 8,885  | 9,502    | 106.94      | 9,600  | 9,817    | 102.26      | 9,900  | 9,996    | 100.97            |
| Vehicle License Tax      | 6,565  | 6,737    | 102.62      | 6,900  | 6,947    | 100.68      | 6,750  | 7,079    | 104.87      | 6,900  | 7,205    | 104.42      | 7,200  | 7,256    | 100.77            |
| Deed Tax                 | 1,636  | 1,735    | 106.06      | 1,745  | 1,828    | 104.74      | 1,765  | 1,711    | 96.94       | 1,795  | 1,767    | 98.43       | 1,730  | 1,767    | 102.15            |
| Stamp Tax                | 891    | 885      | 99.34       | 940    | 977      | 103.90      | 887    | 873      | 98.40       | 905    | 960      | 106.08      | 880    | 1,018    | 115.66            |
| Amusement Tax            | 225    | 209      | 92.75       | 215    | 209      | 97.23       | 205    | 198      | 96.42       | 205    | 202      | 98.72       | 205    | 192      | 93.57             |
| Special Tax Levies       | -      | -        | -           | -      | -        | -           | 70     | 52       | 74.92       | 60     | 45       | 75.63       | 53     | 50       | 93.83             |
| Total                    | 34,571 | 34,541   | 99.92       | 36,030 | 36,223   | 100.54      | 35,442 | 41,359   | 116.70      | 39,285 | 42,419   | 107.98      | 40,938 | 40,443   | 98.79             |