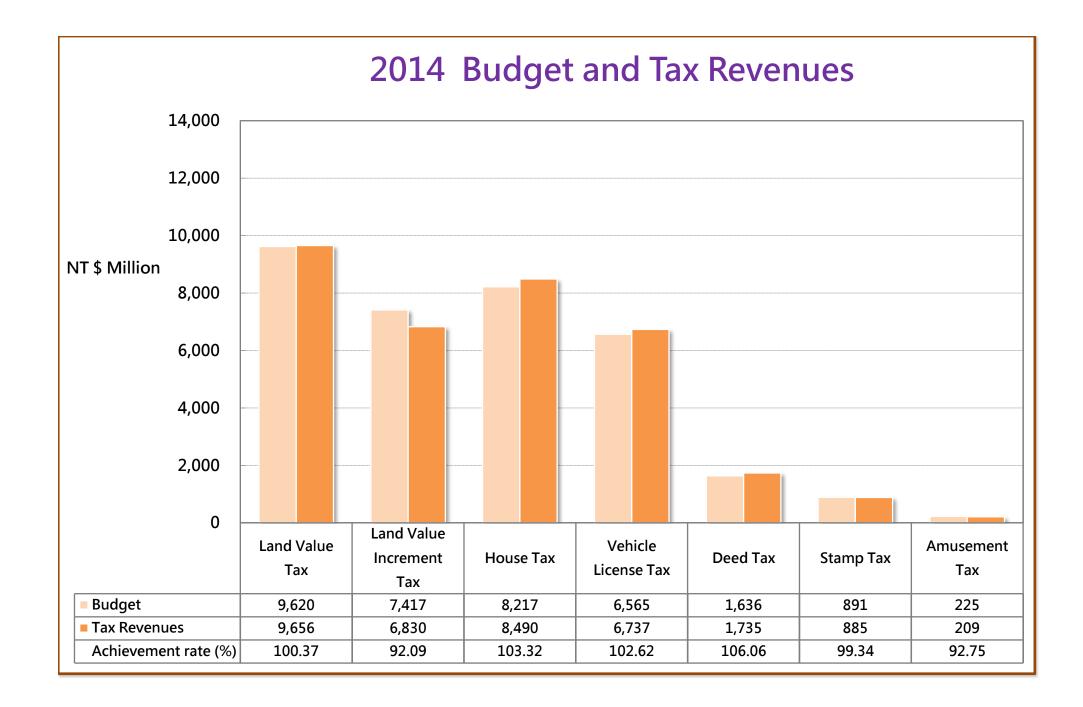

## Budget and Tax Revenues

|                          |        |          |             |        |          |             |        |          |             |        |          |             |        | Unit : N | IT \$ Million ; % |
|--------------------------|--------|----------|-------------|--------|----------|-------------|--------|----------|-------------|--------|----------|-------------|--------|----------|-------------------|
| Item of Tax              | 2014   |          |             | 2015   |          |             | 2016   |          |             | 2017   |          |             | 2018   |          |                   |
|                          | Budget | Тах      | Achievement | Budget | Tax      | Achievement | Budget | Тах      | Achievement | Budget | Тах      | Achievement | Budget | Тах      | Achievement       |
|                          |        | Revenues | rate (%)          |
| Land Value Tax           | 9,620  | 9,656    | 100.37      | 9,540  | 9,464    | 99.20       | 9,950  | 13,072   | 131.38      | 12,800 | 13,104   | 102.38      | 13,050 | 12,641   | 96.86             |
| Land Value Increment Tax | 7,417  | 6,830    | 92.09       | 7,840  | 7,836    | 99.95       | 6,930  | 8,872    | 128.03      | 7,020  | 9,318    | 132.73      | 7,920  | 7,524    | 95.00             |
| House Tax                | 8,217  | 8,490    | 103.32      | 8,850  | 8,963    | 101.28      | 8,885  | 9,502    | 106.94      | 9,600  | 9,817    | 102.26      | 9,900  | 9,996    | 100.97            |
| Vehicle License Tax      | 6,565  | 6,737    | 102.62      | 6,900  | 6,947    | 100.68      | 6,750  | 7,079    | 104.87      | 6,900  | 7,205    | 104.42      | 7,200  | 7,256    | 100.77            |
| Deed Tax                 | 1,636  | 1,735    | 106.06      | 1,745  | 1,828    | 104.74      | 1,765  | 1,711    | 96.94       | 1,795  | 1,767    | 98.43       | 1,730  | 1,767    | 102.15            |
| Stamp Tax                | 891    | 885      | 99.34       | 940    | 977      | 103.90      | 887    | 873      | 98.40       | 905    | 960      | 106.08      | 880    | 1,018    | 115.66            |
| Amusement Tax            | 225    | 209      | 92.75       | 215    | 209      | 97.23       | 205    | 198      | 96.42       | 205    | 202      | 98.72       | 205    | 192      | 93.57             |
| Special Tax Levies       | -      | -        | -           | -      | -        | -           | 70     | 52       | 74.92       | 60     | 45       | 75.63       | 53     | 50       | 93.83             |
| Total                    | 34,571 | 34,541   | 99.92       | 36,030 | 36,223   | 100.54      | 35,442 | 41,359   | 116.70      | 39,285 | 42,419   | 107.98      | 40,938 | 40,443   | 98.79             |