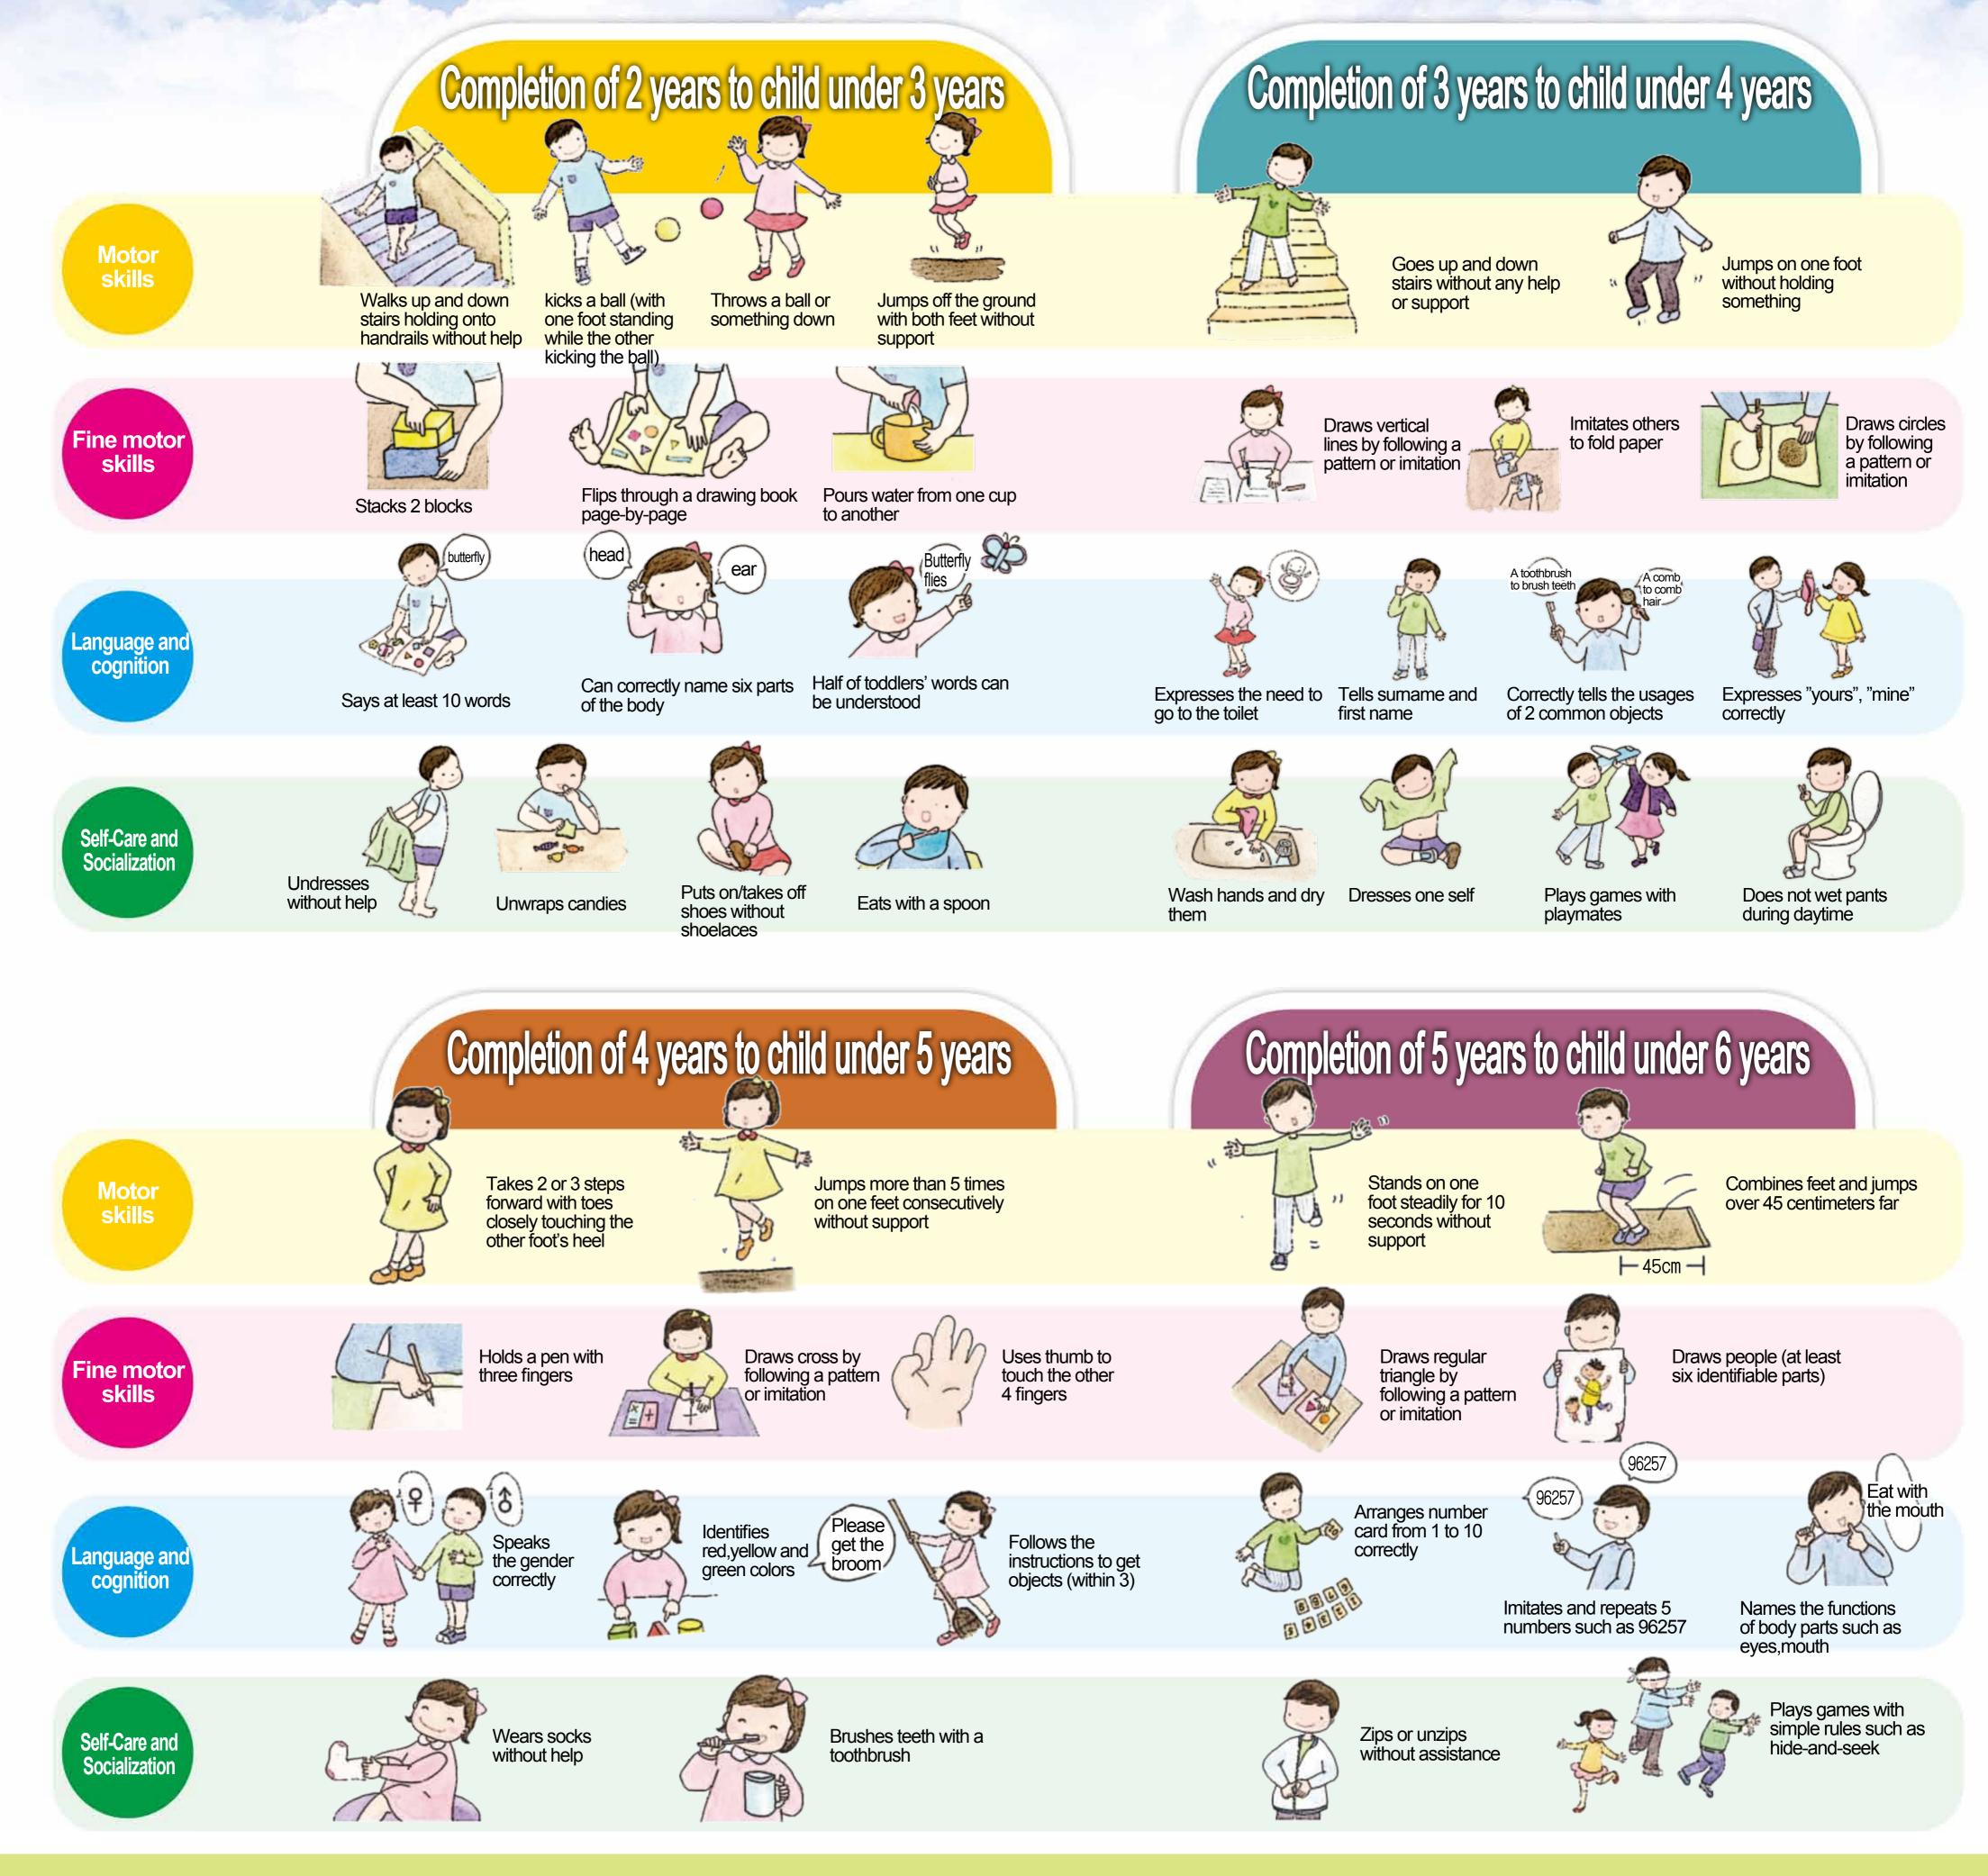

## Child Development Scale for ages 2 to 6

Parents are requested to review the development status of their children at all ages. If two or more performances do not match with those identified on the Development Scale, please take the child to a joint evaluation center or hospital for further examination by a specialist, or make inquiry at any of the below-mentioned early intervention service units.