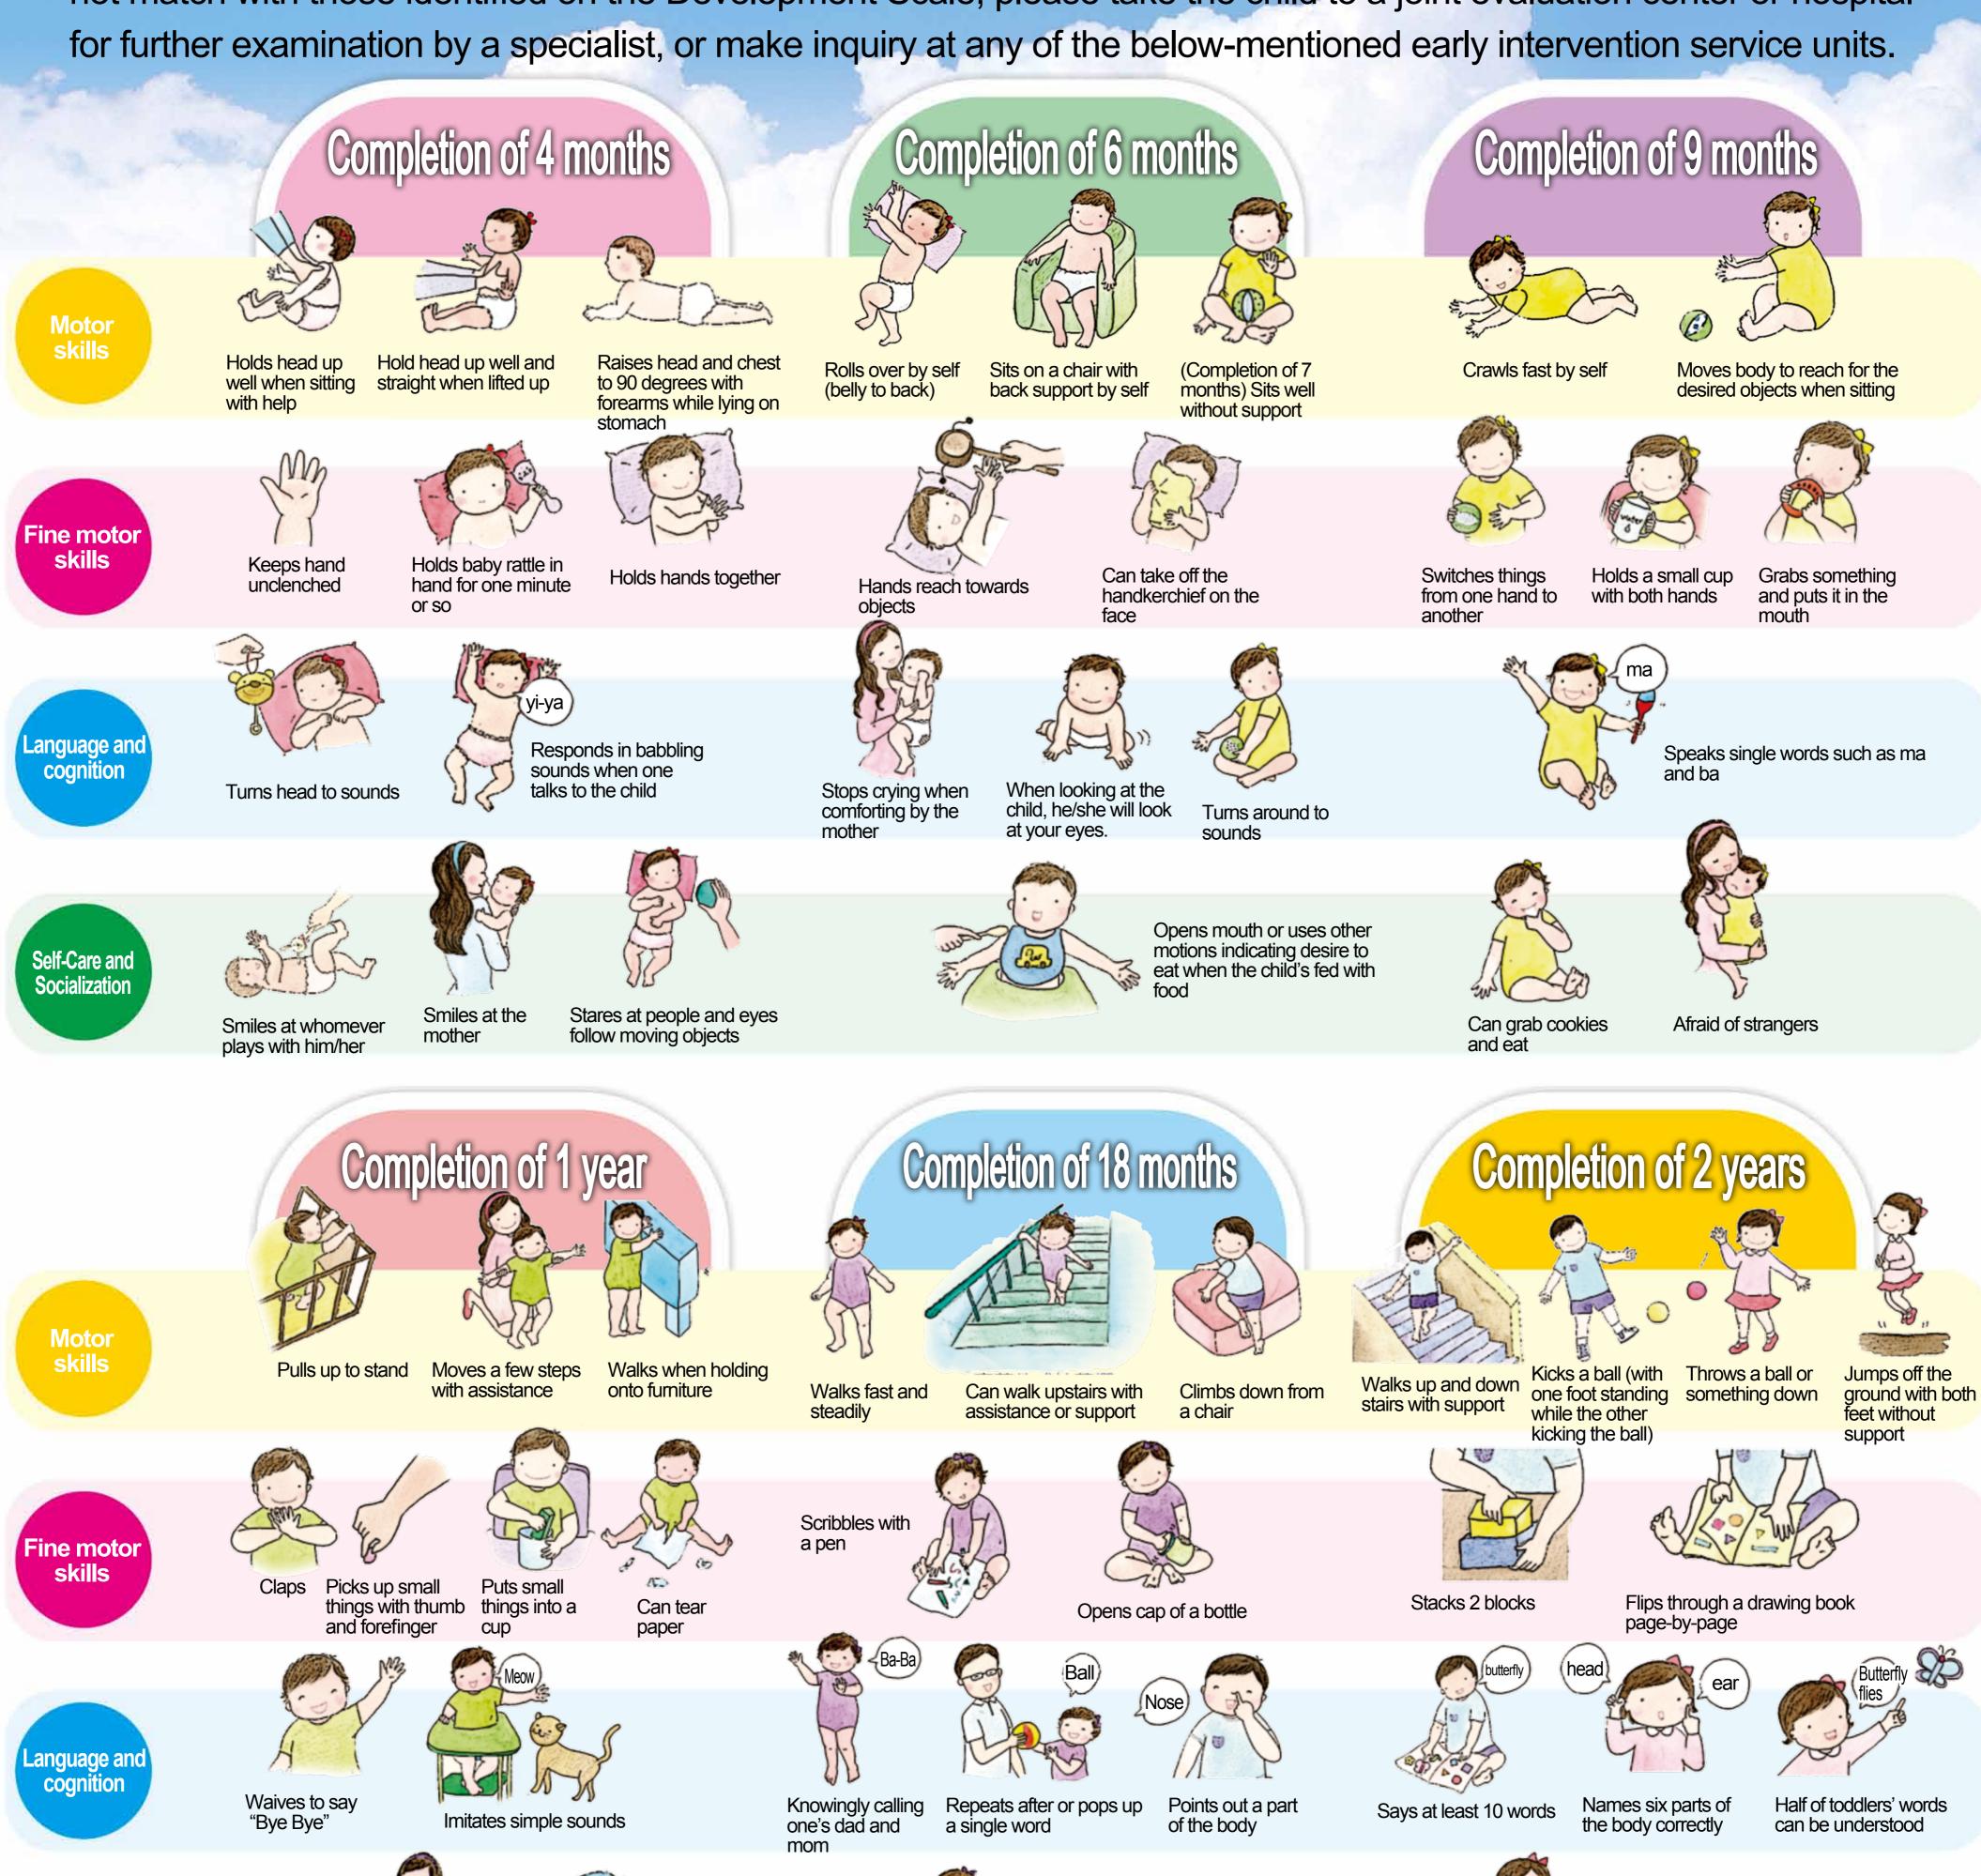

## Child Development Scale for ages 0 to 2

Parents are requested to review the development status of their children at all ages. If two or more performances do not match with those identified on the Development Scale, please take the child to a joint evaluation center or hospital