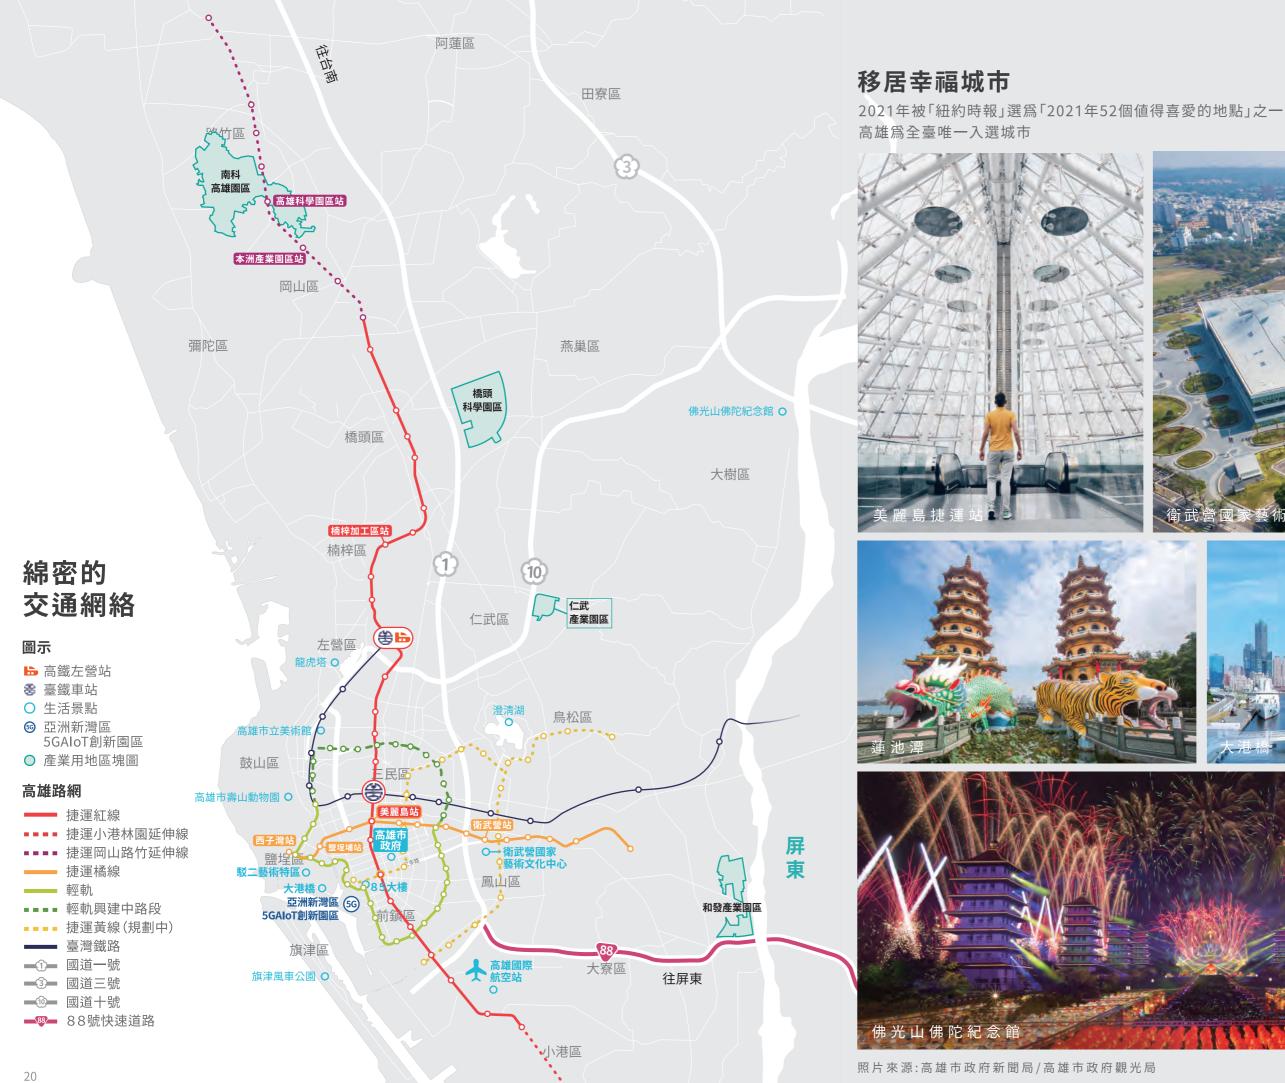

# 百年城市,高雄

優勢爲後盾

面積:2,952平方公里 人口數:275萬人 勞動力:138萬人 氣候:熱帶季風氣候

TAIPEI

北高生活 90分鐘打造一日生活圈