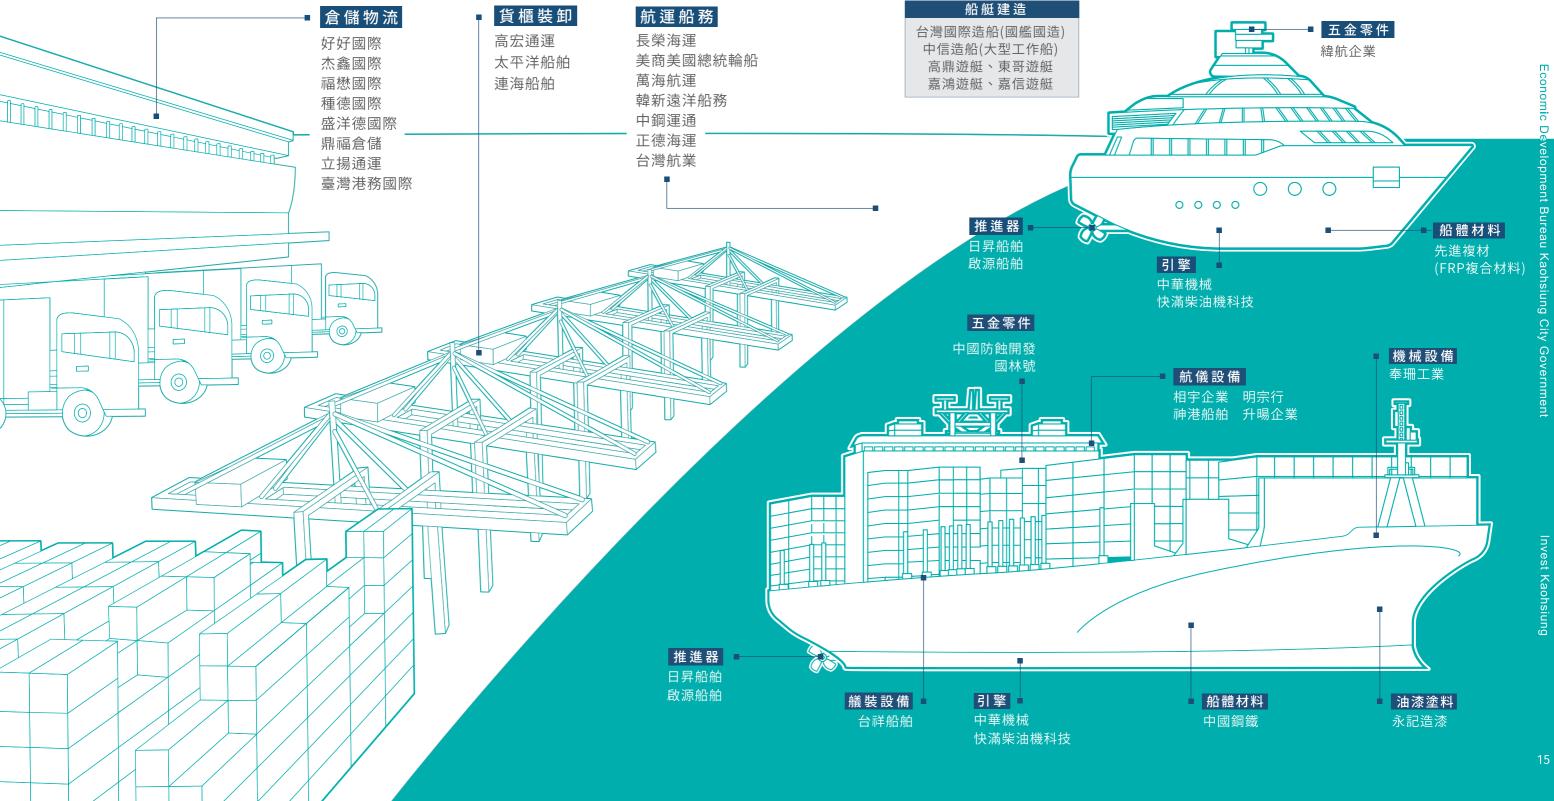

國際物流產業

## ABOUT

高雄港港域面積約17,736公頃,為LME亞洲地區第9號遞交港,可滿足 最新一代巴拿馬極限型貨櫃船靠泊作業需求,貨櫃裝卸量占全國7成以 上,爲全臺第一

高雄自由貿易港區,營運面積總計達520.42公頃,免徵關稅、貨物稅、 營業稅及放寬外勞僱用比例,以「前店後廠、委外加工」模式,促進國際 商務運行