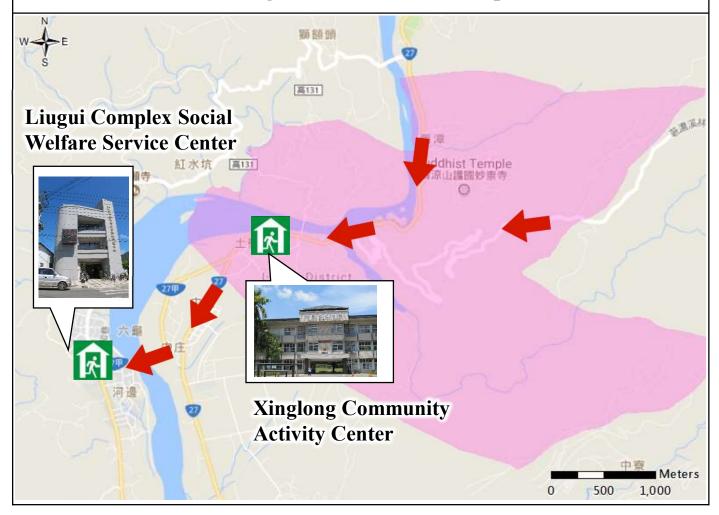

# Disaster Prevention Information Card Liugui Dist., Xing-Long Vil., Kaohsiung City

| Department                                   | Contact |
|----------------------------------------------|---------|
| District Disaster Emergency Operation Center | 6892100 |
| Fire Department                              | 119     |
| Police Department                            | 110     |
| The Citizen Hotline                          | 1999    |

#### **Evacuation Shelter:**

Xinglong Community Activity Center \ Liugui Complex Social Welfare Service Center

**\*Please confirm shelter's establishment with District Disaster Emergency Operation Center in advance of evacuation.** 