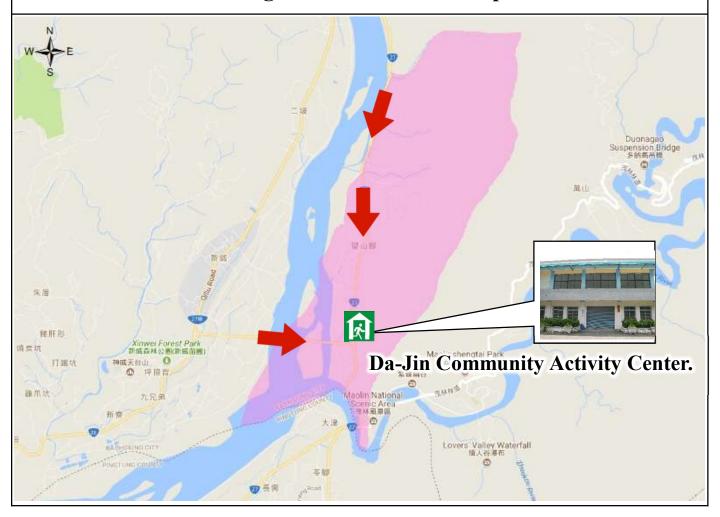

## Disaster Prevention Information Card Liugui Dist., Da-Jin Vil., Kaohsiung City

| Department                                   | Contact |
|----------------------------------------------|---------|
| District Disaster Emergency Operation Center | 6892100 |
| Fire Department                              | 119     |
| Police Department                            | 110     |
| The Citizen Hotline                          | 1999    |

### **Evacuation Shelter:**

**Da-Jin Community Activity Center.** 

**\*\*Please confirm shelter's establishment with District Disaster Emergency Operation Center in advance of evacuation.** 

**XPlease follow the announcement from local or central government to obtain the updated disaster information.** 