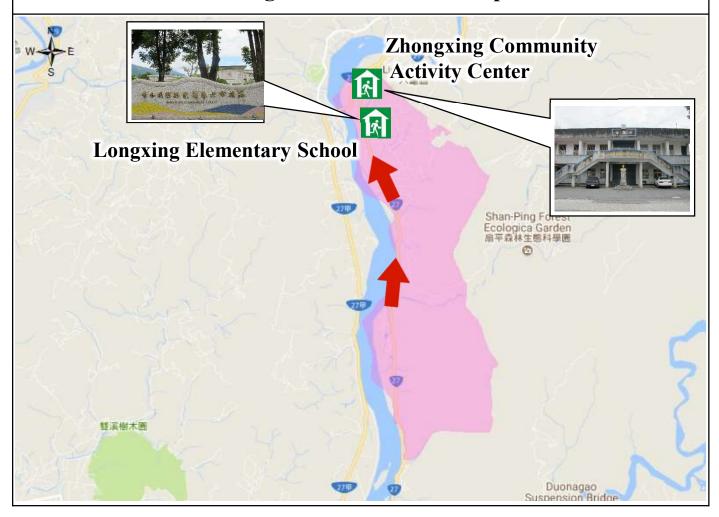

## Disaster Prevention Information Card Liugui Dist., Zhong-Xing Vil., Kaohsiung City

| Department                                   | Contact |
|----------------------------------------------|---------|
| District Disaster Emergency Operation Center | 6892100 |
| Fire Department                              | 119     |
| Police Department                            | 110     |
| The Citizen Hotline                          | 1999    |

#### **Evacuation Shelter:**

**Zhongxing Community Activity Center . Longxing Elementary School.** 

**\*\*Please confirm shelter's establishment with District Disaster Emergency Operation Center in advance of evacuation.** 