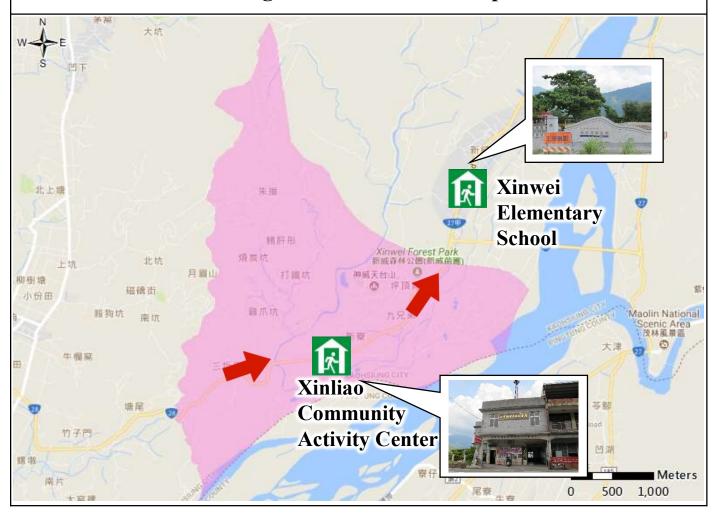

# Disaster Prevention Information Card Liugui Dist., Xin-Liao Vil., Kaohsiung City

| Department                                   | Contact |
|----------------------------------------------|---------|
| District Disaster Emergency Operation Center | 6892100 |
| Fire Department                              | 119     |
| Police Department                            | 110     |
| The Citizen Hotline                          | 1999    |

#### **Evacuation Shelter:**

Xinliao Community Activity Center · Xinwei Elementary School.

**\*\*Please confirm shelter's establishment with District Disaster Emergency Operation Center in advance of evacuation.** 