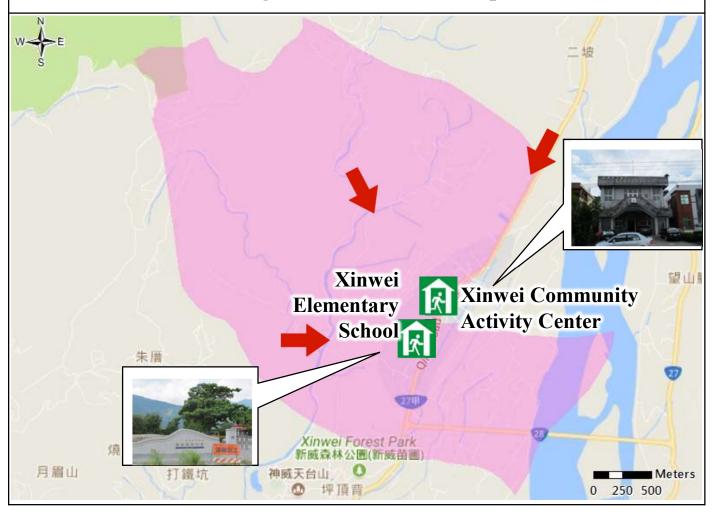

# Disaster Prevention Information Card Liugui Dist., Xin-Wei Vil., Kaohsiung City

| Department                                   | Contact |
|----------------------------------------------|---------|
| District Disaster Emergency Operation Center | 6892100 |
| Fire Department                              | 119     |
| Police Department                            | 110     |
| The Citizen Hotline                          | 1999    |

#### **Evacuation Shelter:**

Xinwei Community Activity Center . Xinwei Elementary School.

**\*\*Please confirm shelter's establishment with District Disaster Emergency Operation Center in advance of evacuation.** 

**X** Please follow the announcement from local or central government to obtain the updated disaster information.