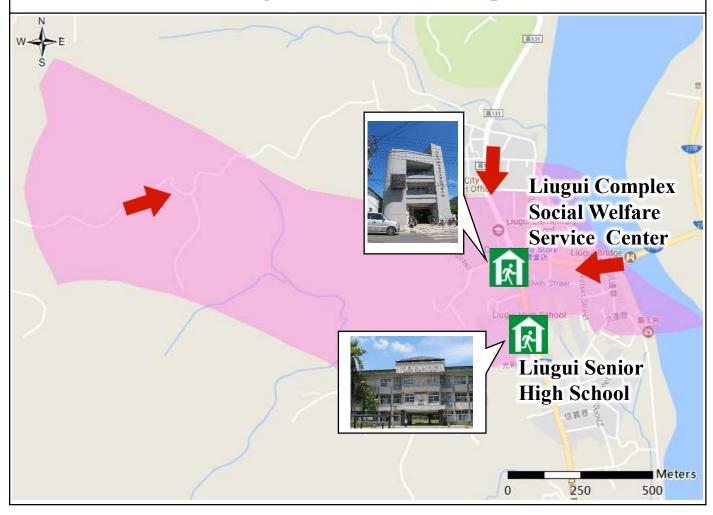

## Disaster Prevention Information Card Liugui Dist., Liu-Gui Vil., Kaohsiung City

| Department                                   | Contact |
|----------------------------------------------|---------|
| District Disaster Emergency Operation Center | 6892100 |
| Fire Department                              | 119     |
| Police Department                            | 110     |
| The Citizen Hotline                          | 1999    |

#### **Evacuation Shelter:**

Liugui Community Activity Center - Liugui Senior High School.

**\*\*Please confirm shelter's establishment with District Disaster Emergency Operation Center in advance of evacuation.** 

## Refuge & Evacuation Map

**X** Please follow the announcement from local or central government to obtain the updated disaster information.