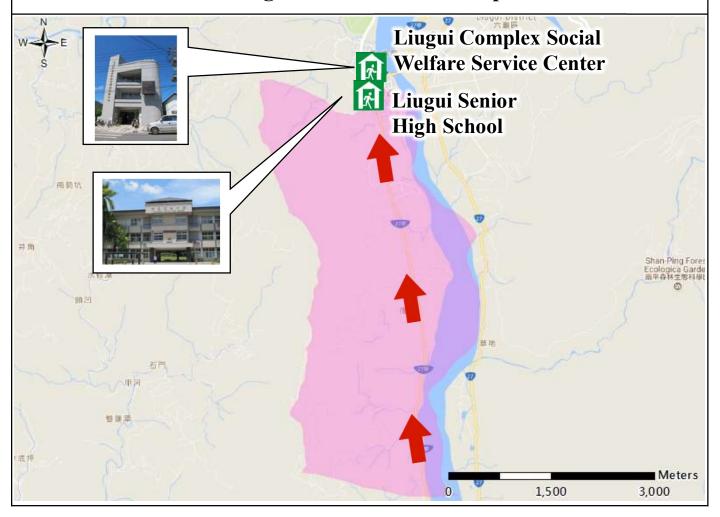

### Disaster Prevention Information Card Liugui Dist., Yi-Bao Vil., Kaohsiung City

| Department                                   | Contact |
|----------------------------------------------|---------|
| District Disaster Emergency Operation Center | 6892100 |
| Fire Department                              | 119     |
| Police Department                            | 110     |
| The Citizen Hotline                          | 1999    |

#### **Evacuation Shelter:**

Liugui Senior High School \ Liugui Complex Social Welfare Service Center

**\*\*Please confirm shelter's establishment with District Disaster Emergency Operation Center in advance of evacuation.** 