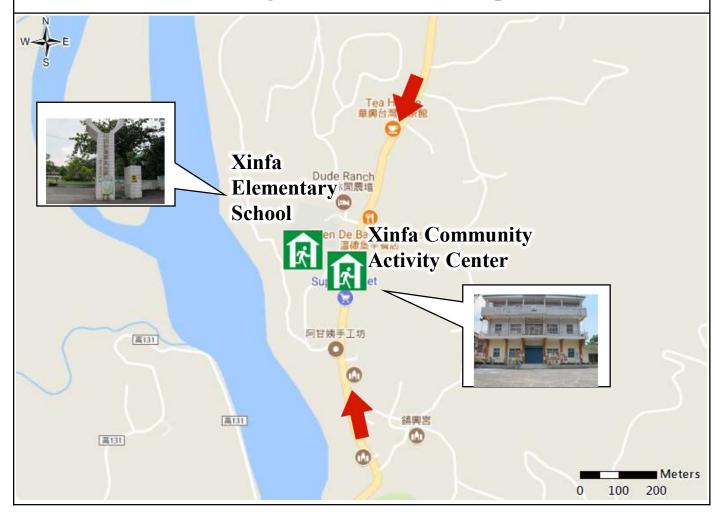

### Disaster Prevention Information Card Liugui Dist., Xin-Fa Vil., Kaohsiung City

| Department                                   | Contact |
|----------------------------------------------|---------|
| District Disaster Emergency Operation Center | 6892100 |
| Fire Department                              | 119     |
| Police Department                            | 110     |
| The Citizen Hotline                          | 1999    |

#### **Evacuation Shelter:**

Xinfa Community Activity Center . Xinfa Elementary School.

**\*\*Please confirm shelter's establishment with District Disaster Emergency Operation Center in advance of evacuation.** 