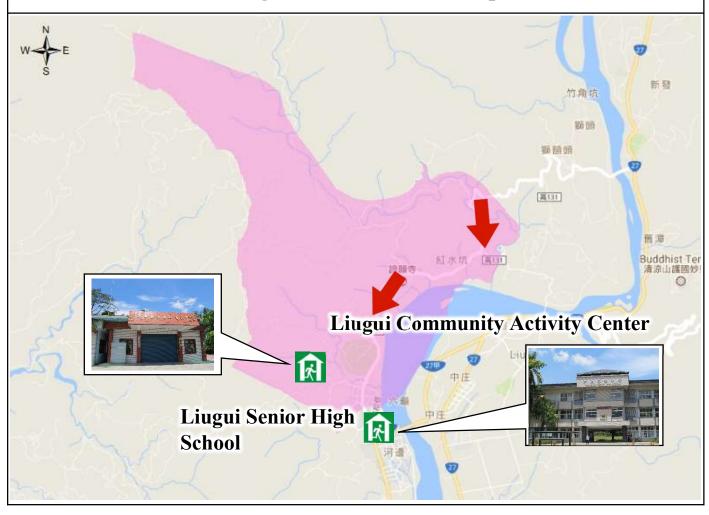

## Disaster Prevention Information Card Liugui Dist., Liu-Gui Vil., Kaohsiung City

| Department                                   | Contact |
|----------------------------------------------|---------|
| District Disaster Emergency Operation Center | 6892100 |
| Fire Department                              | 119     |
| Police Department                            | 110     |
| The Citizen Hotline                          | 1999    |

#### **Evacuation Shelter:**

Liugui Community Activity Center - Liugui Senior High School.

**\*\*Please confirm shelter's establishment with District Disaster Emergency Operation Center in advance of evacuation.** 