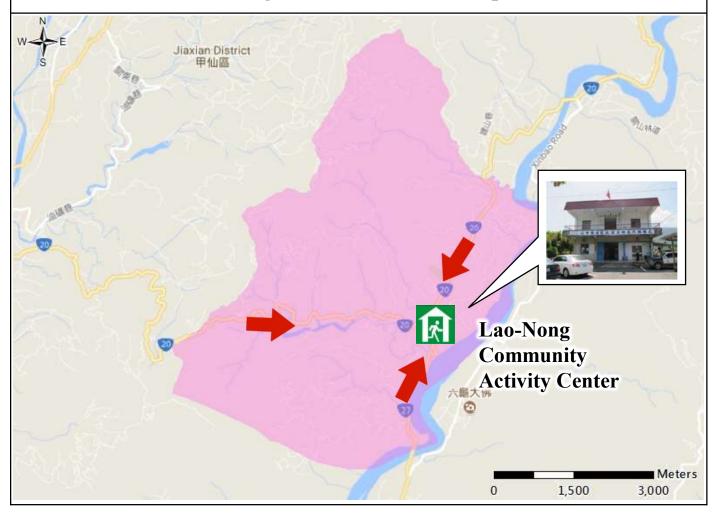

# Disaster Prevention Information Card Liugui Dist., Lau-Nong Vil., Kaohsiung City

| Department                                   | Contact |
|----------------------------------------------|---------|
| District Disaster Emergency Operation Center | 6892100 |
| Fire Department                              | 119     |
| Police Department                            | 110     |
| The Citizen Hotline                          | 1999    |

### **Evacuation Shelter:**

**Lao-Nong Community Activity Center.** 

**\*\*Please confirm shelter's establishment with District Disaster Emergency Operation Center in advance of evacuation.** 

 $\divideontimes$  Please follow the announcement from local or central government to obtain the updated disaster information.