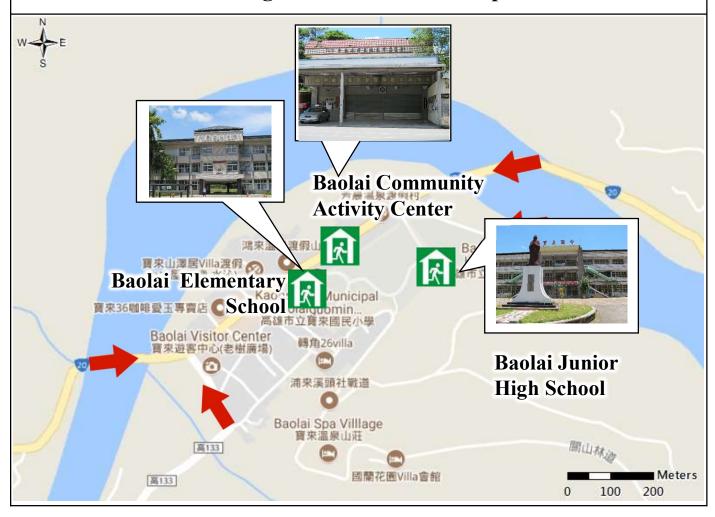

## Disaster Prevention Information Card Liugui Dist., Bao-Lai Vil., Kaohsiung City

| Department                                   | Contact |
|----------------------------------------------|---------|
| District Disaster Emergency Operation Center | 6892100 |
| Fire Department                              | 119     |
| Police Department                            | 110     |
| The Citizen Hotline                          | 1999    |

#### **Evacuation Shelter:**

Baolai Elementary School · Baolai Junior High School · Baolai Community Activity Center

**\*Please confirm shelter's establishment with District Disaster Emergency Operation Center in advance of evacuation.** 