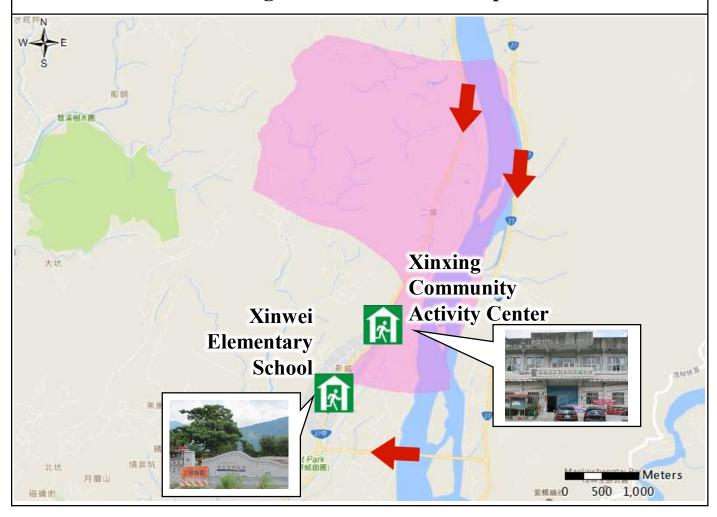

## Disaster Prevention Information Card Liugui Dist., Xin-Xing Vil., Kaohsiung City

| Department                                   | Contact |
|----------------------------------------------|---------|
| District Disaster Emergency Operation Center | 6892100 |
| Fire Department                              | 119     |
| Police Department                            | 110     |
| The Citizen Hotline                          | 1999    |

#### **Evacuation Shelter:**

Xinxing Community Activity Center . Xinwei Elementary School.

**\*\*Please confirm shelter's establishment with District Disaster Emergency Operation Center in advance of evacuation.** 

### Refuge & Evacuation Map

**X** Please follow the announcement from local or central government to obtain the updated disaster information.