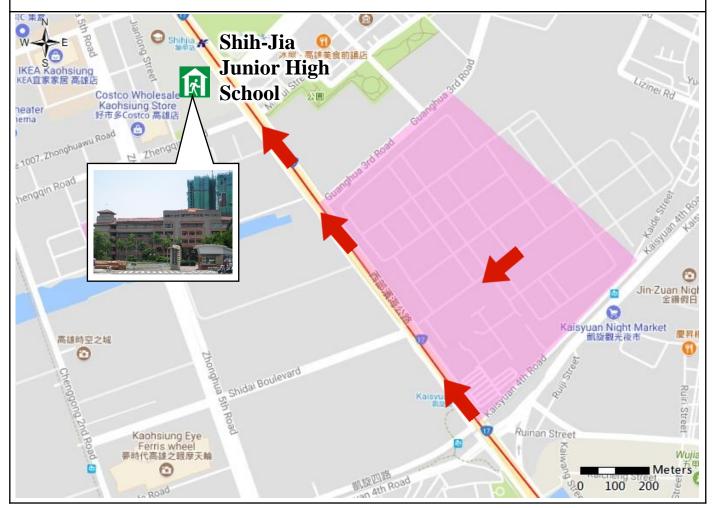

## **Evacuation Shelter:**

Shih-Jia Junior High School.

**\*\*Please confirm shelter's establishment with District Disaster Emergency Operation Center in advance of evacuation.** 

## **Refuge & Evacuation Map**

\*Please follow the announcement from local or central government to obtain the updated disaster information.