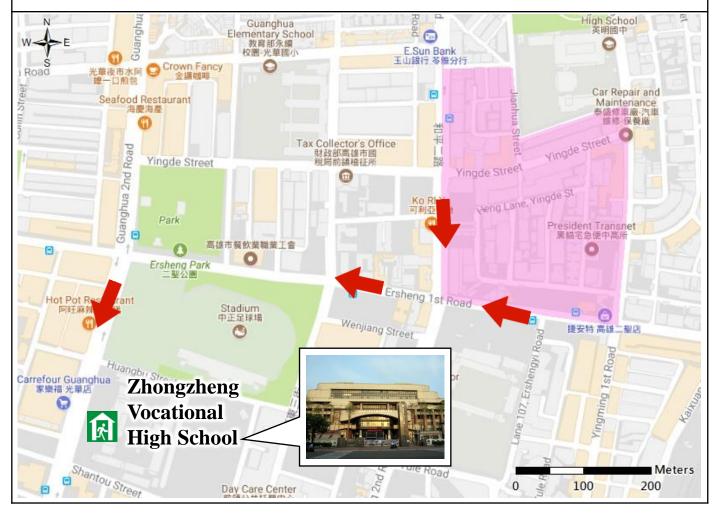

## **Evacuation Shelter:**

**Zhongzheng Vocational High School.** 

**\*\*Please confirm shelter's establishment with District Disaster Emergency Operation Center in advance of evacuation.** 

## **Refuge & Evacuation Map**

\*Please follow the announcement from local or central government to obtain the updated disaster information.