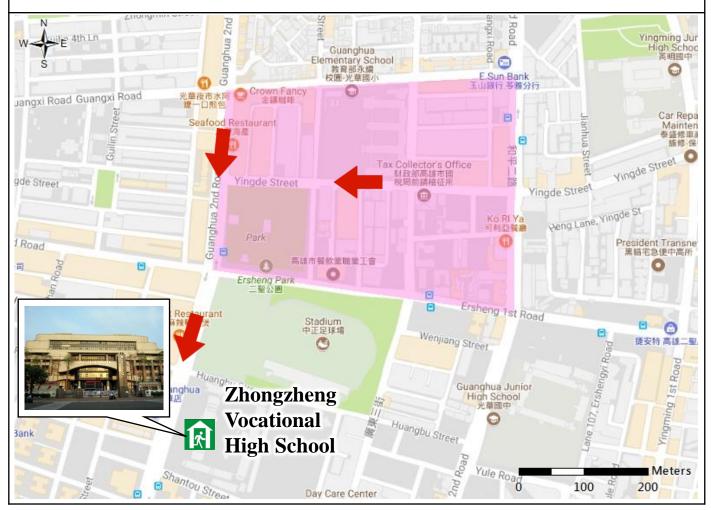

## **Evacuation Shelter:**

## **Zhongzheng Vocational High School.**

**\*\*Please confirm shelter's establishment with District Disaster Emergency Operation Center in advance of evacuation.** 

## **Refuge & Evacuation Map**

\*Please follow the announcement from local or central government to obtain the updated disaster information.