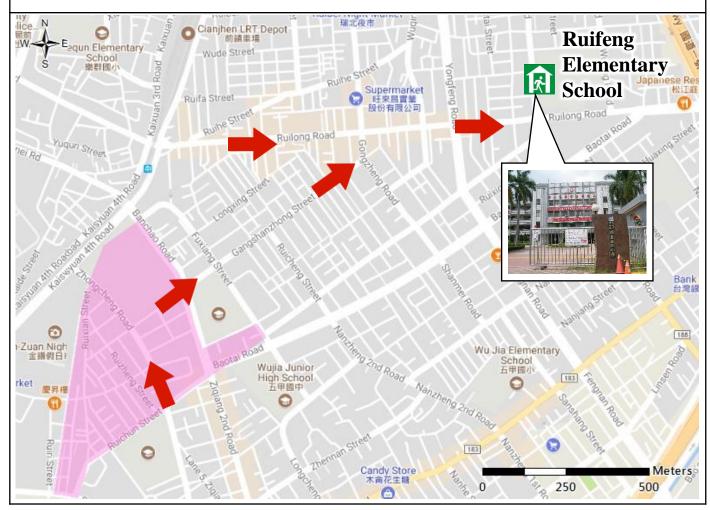

## **Evacuation Shelter:**

## Ruifeng Elementary School.

**\*\*Please confirm shelter's establishment with District Disaster Emergency Operation Center in advance of evacuation.** 

## **Refuge & Evacuation Map**

\*Please follow the announcement from local or central government to obtain the updated disaster information.