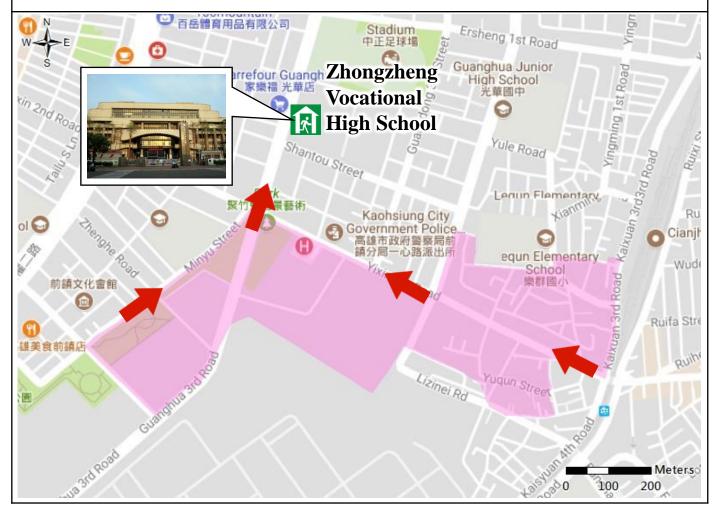

## **Evacuation Shelter:**

**Zhongzheng Vocational High School.** 

**\*\*Please confirm shelter's establishment with District Disaster Emergency Operation Center in advance of evacuation.** 

## Refuge & Evacuation Map

\*Please follow the announcement from local or central government to obtain the updated disaster information.