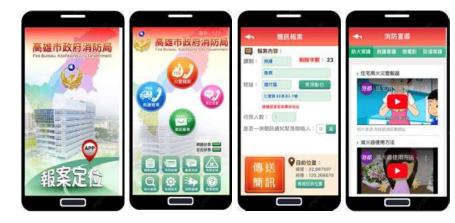

# 2-1 土石流防災資訊整合版

各類訊息查詢功能包含地圖、雨量報報、雨量、氣象 圖、警戒、觀測站、下載專區等。

防災資訊篇

资: 報案後會連結到消防局的勤務中心, 如非必要請勿嘗試

主要功能

火警報案、救護報案、簡訊報案及 其他災害報案。

報案紀錄、消防新聞、最新消息、危 險水域、案件查詢、消防宣導等。