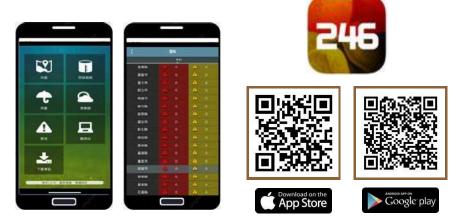

# 二、行動APP

# 2-1 土石流防災資訊整合版

各類訊息查詢功能包含地圖、雨量報報、雨量、氣象 圖、警戒、觀測站、下載專區等。

防災資訊篇

资: 報案後會連結到消防局的勤務中心, 如非必要請勿嘗試

主要功能

火警報案、救護報案、簡訊報案及 其他災害報案。

報案紀錄、消防新聞、最新消息、危 險水域、案件查詢、消防宣導等。