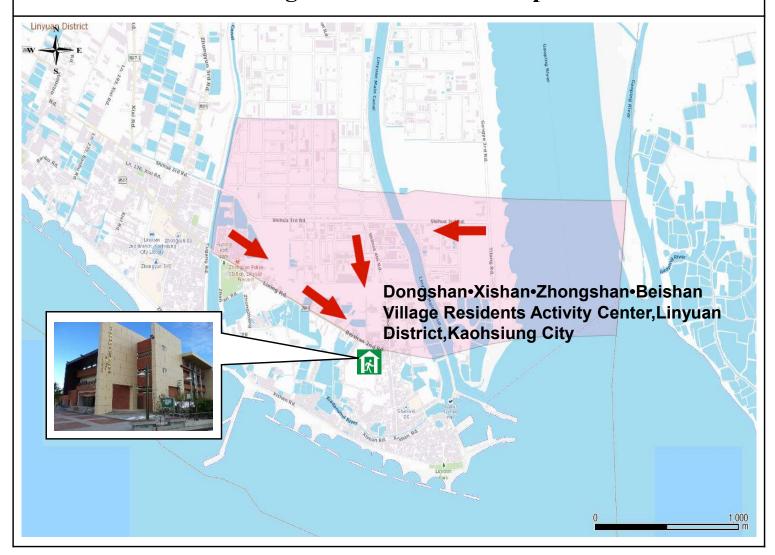

## **Evacuation Shelter:**

Dongshan•Xishan•Zhongshan•Beishan Village Residents Activity Center, Linyuan District, Kaohsiung City

**\*Please confirm shelter's establishment with District Disaster Emergency Operation Center in advance of evacuation.** 