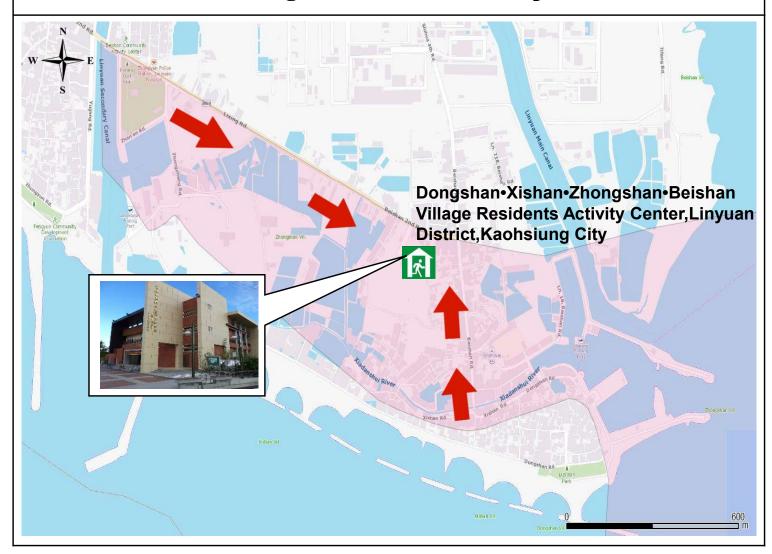

## **Evacuation Shelter:**

Dongshan•Xishan•Zhongshan•Beishan Village Residents Activity Center, Linyuan District, Kaohsiung City

**\*Please confirm shelter's establishment with District Disaster Emergency Operation Center in advance of evacuation.** 

## Refuge & Evacuation Map