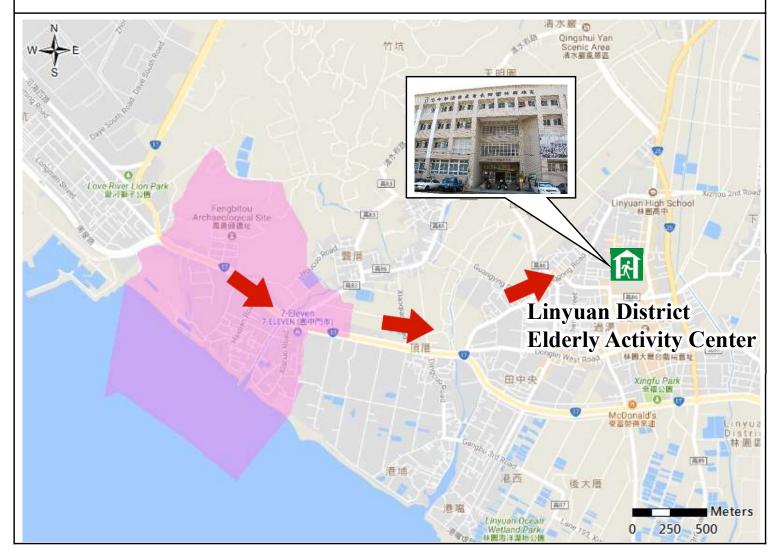

## **Evacuation Shelter:**

**Linyuan District Elderly Activity Center.** 

**\*Please confirm shelter's establishment with District Disaster Emergency Operation Center in advance of evacuation.** 

## Refuge & Evacuation Map

**X** Please follow the announcement from local or central government to obtain the updated disaster information.