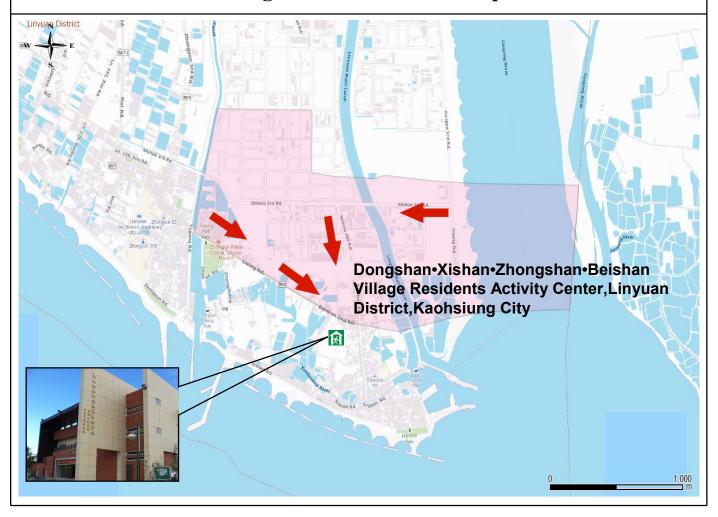

## **Evacuation Shelter:**

Dongshan•Xishan•Zhongshan•Beishan Village Residents Activity Center, Linyuan District, Kaohsiung City

**\*\*Please confirm shelter's establishment with District Disaster Emergency Operation Center in advance of evacuation.** 