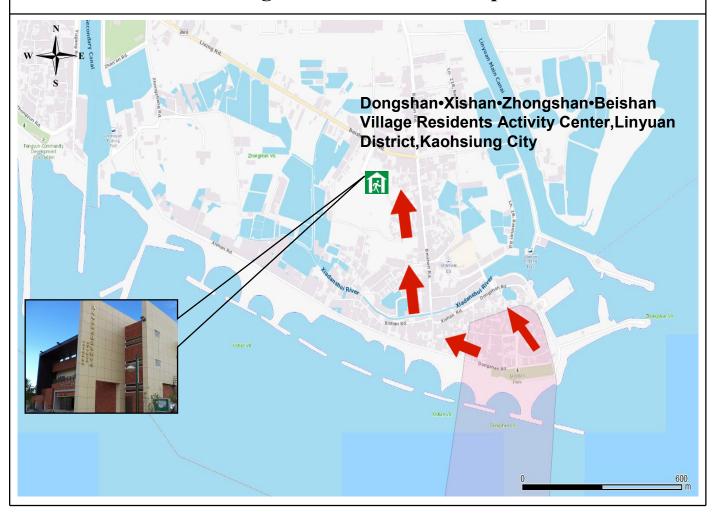

## **Evacuation Shelter:**

Dongshan•Xishan•Zhongshan•Beishan Village Residents Activity Center, Linyuan District, Kaohsiung City

**\*\*Please confirm shelter's establishment with District Disaster Emergency Operation Center in advance of evacuation.** 

## Refuge & Evacuation Map