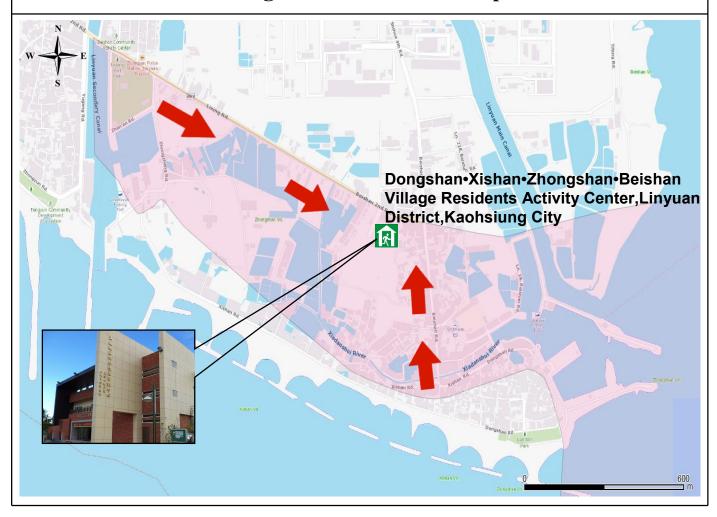

## **Evacuation Shelter:**

Dongshan•Xishan•Zhongshan•Beishan Village Residents Activity Center, Linyuan District, Kaohsiung City

**\*\*Please confirm shelter's establishment with District Disaster Emergency Operation Center in advance of evacuation.** 

## Refuge & Evacuation Map