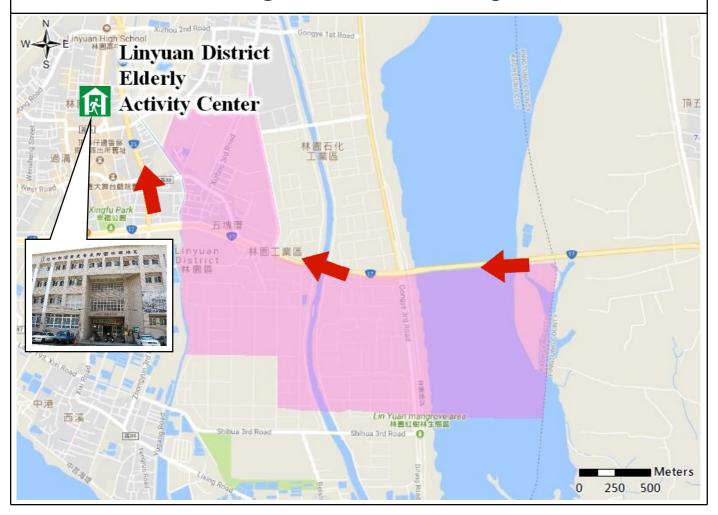

## **Evacuation Shelter:**

**Linyuan District Elderly Activity Center.** 

**\*\*Please confirm shelter's establishment with District Disaster Emergency Operation Center in advance of evacuation.** 

## Refuge & Evacuation Map

**%** Please follow the announcement from local or central government to obtain the updated disaster information.