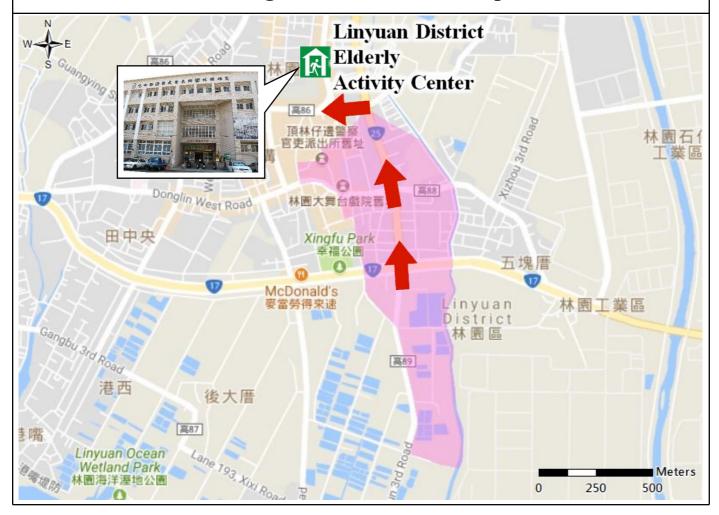

## **Evacuation Shelter:**

Linyuan District Elderly Activity Center.

**\*\*Please confirm shelter's establishment with District Disaster Emergency Operation Center in advance of evacuation.** 

## Refuge & Evacuation Map

**%** Please follow the announcement from local or central government to obtain the updated disaster information.