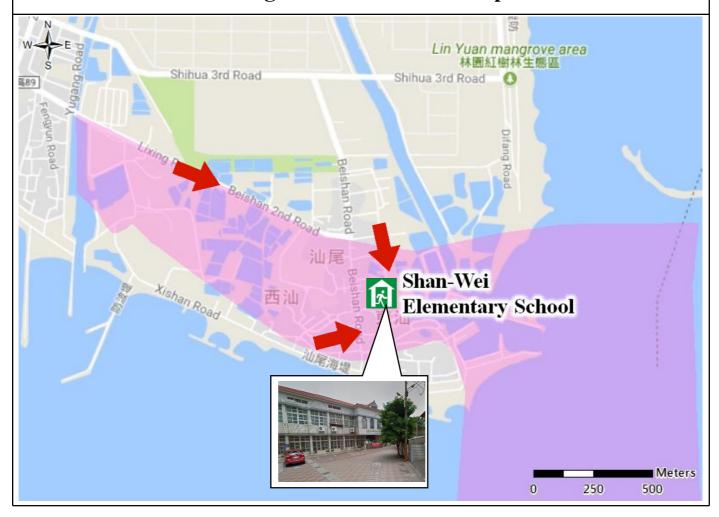

## **Evacuation Shelter:**

Shan-Wei Elementary School.

**\*\*Please confirm shelter's establishment with District Disaster Emergency Operation Center in advance of evacuation.** 

## Refuge & Evacuation Map

**%** Please follow the announcement from local or central government to obtain the updated disaster information.