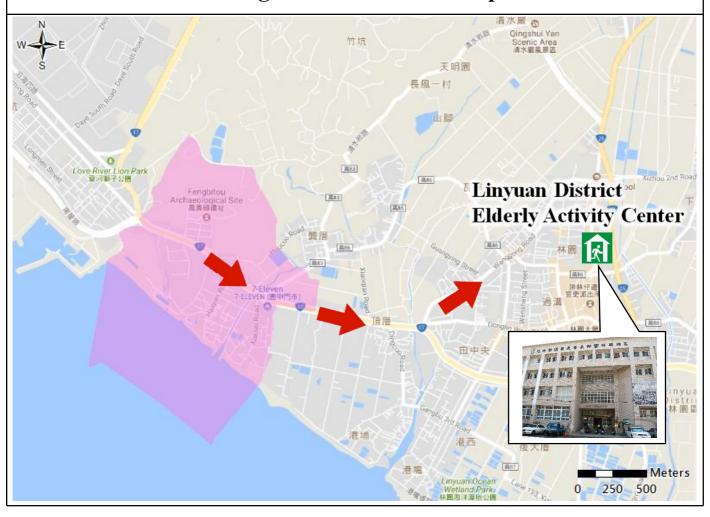

## **Evacuation Shelter:**

**Linyuan District Elderly Activity Center.** 

**\*\*Please confirm shelter's establishment with District Disaster Emergency Operation Center in advance of evacuation.** 

## Refuge & Evacuation Map

**X**Please follow the announcement from local or central government to obtain the updated disaster information.