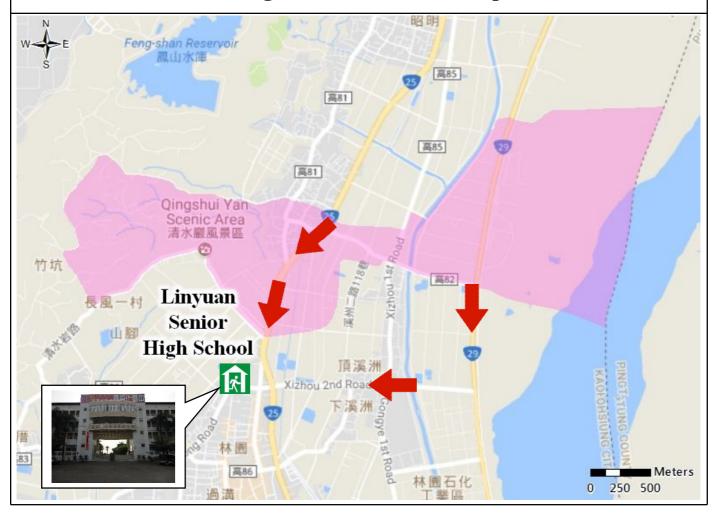

## **Evacuation Shelter:**

Linyuan Senior High School.

**\*\*Please confirm shelter's establishment with District Disaster Emergency Operation Center in advance of evacuation.** 

## Refuge & Evacuation Map

**X** Please follow the announcement from local or central government to obtain the updated disaster information.