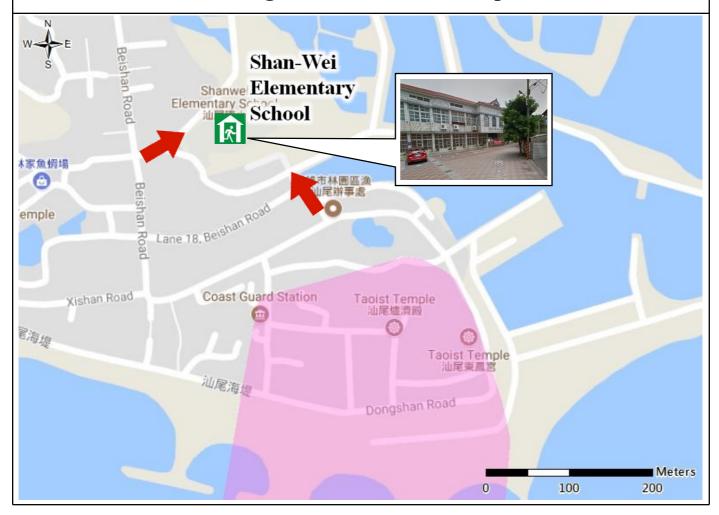

## **Evacuation Shelter:**

Shan-Wei Elementary School.

**\*\*Please confirm shelter's establishment with District Disaster Emergency Operation Center in advance of evacuation.** 

## Refuge & Evacuation Map

**%** Please follow the announcement from local or central government to obtain the updated disaster information.