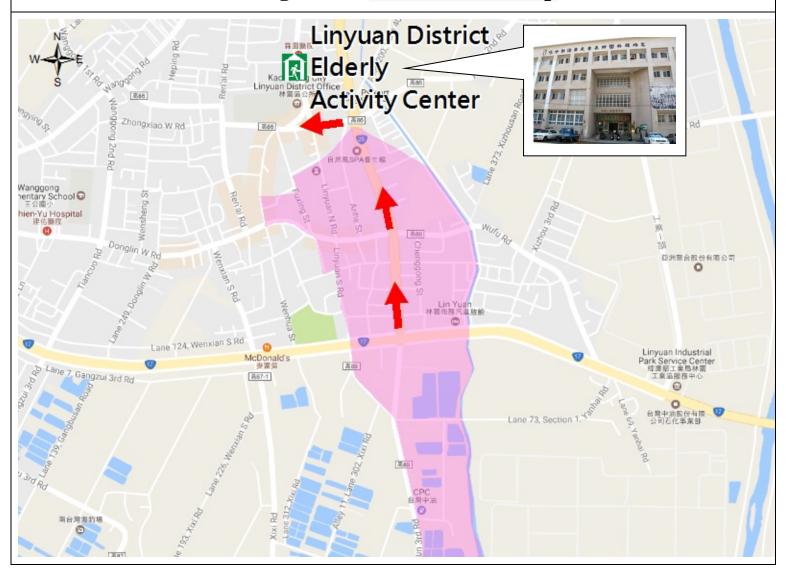

## **Evacuation Shelter:**

## **Linyuan District Elderly Activity Center.**

**\*\*Please confirm shelter's establishment with District Disaster Emergency Operation Center in advance of evacuation.** 

## Refuge & Evacuation Map

\*Please follow the announcement from local or central government to obtain the updated disaster information.