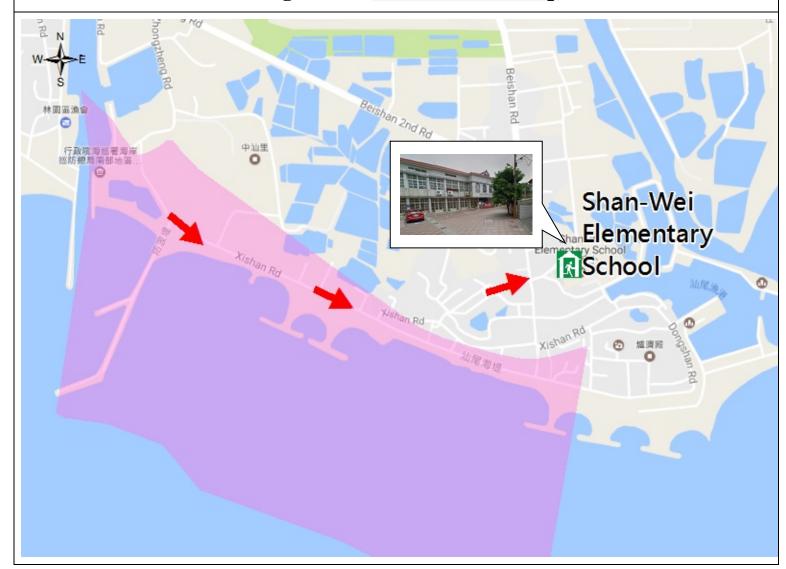

## **Evacuation Shelter:**

## Shan-Wei Elementary School.

**\*\*Please confirm shelter's establishment with District Disaster Emergency Operation Center in advance of evacuation.** 

## Refuge & Evacuation Map

**%**Please follow the announcement from local or central government to obtain the updated disaster information.