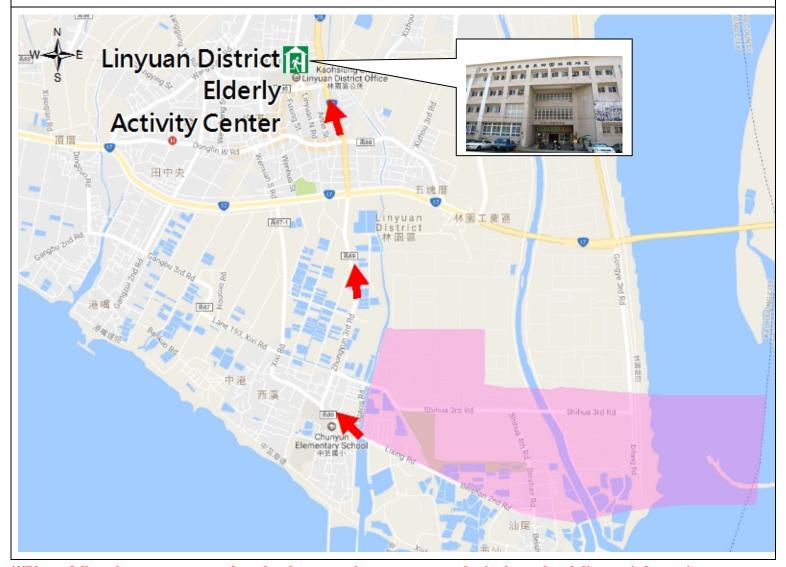

## **Evacuation Shelter:**

## **Linyuan District Elderly Activity Center.**

**\*\*Please confirm shelter's establishment with District Disaster Emergency Operation Center in advance of evacuation.** 

## Refuge & Evacuation Map

\*Please follow the announcement from local or central government to obtain the updated disaster information.