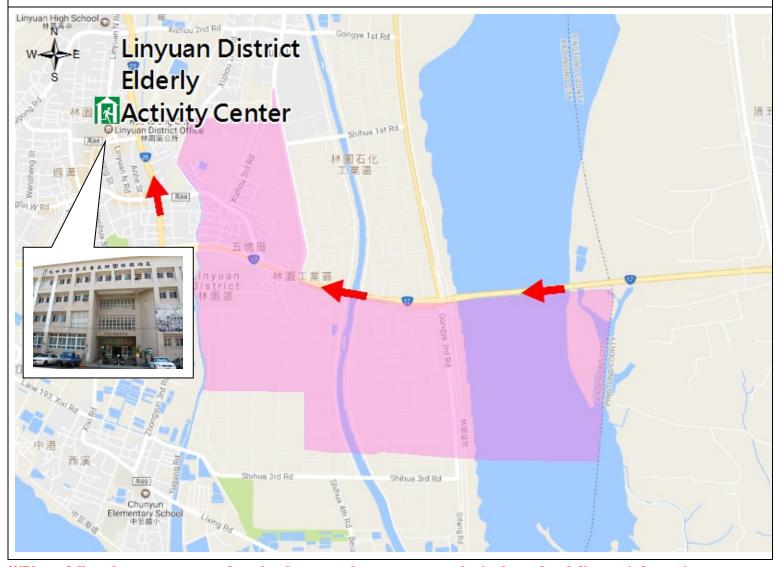

## **Evacuation Shelter:**

## **Linyuan District Elderly Activity Center.**

**\*\*Please confirm shelter's establishment with District Disaster Emergency Operation Center in advance of evacuation.** 

## Refuge & Evacuation Map

**%**Please follow the announcement from local or central government to obtain the updated disaster information.