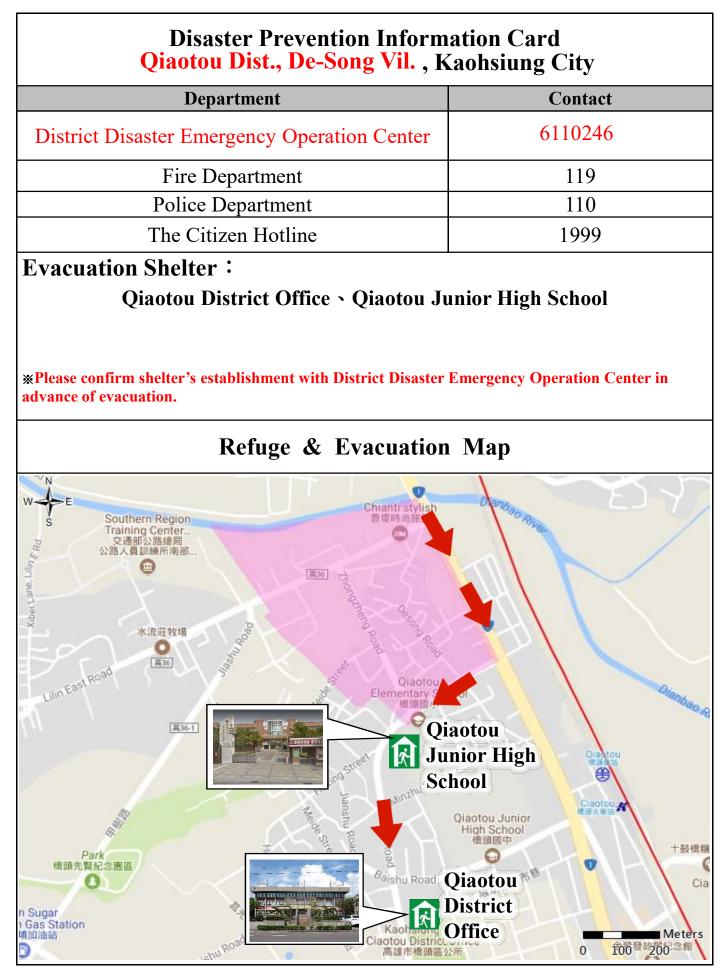

**\*** Please follow the announcement from local or central government to obtain the updated disaster information.

**%** Please follow the announcement from local or central government to obtain the updated disaster information.