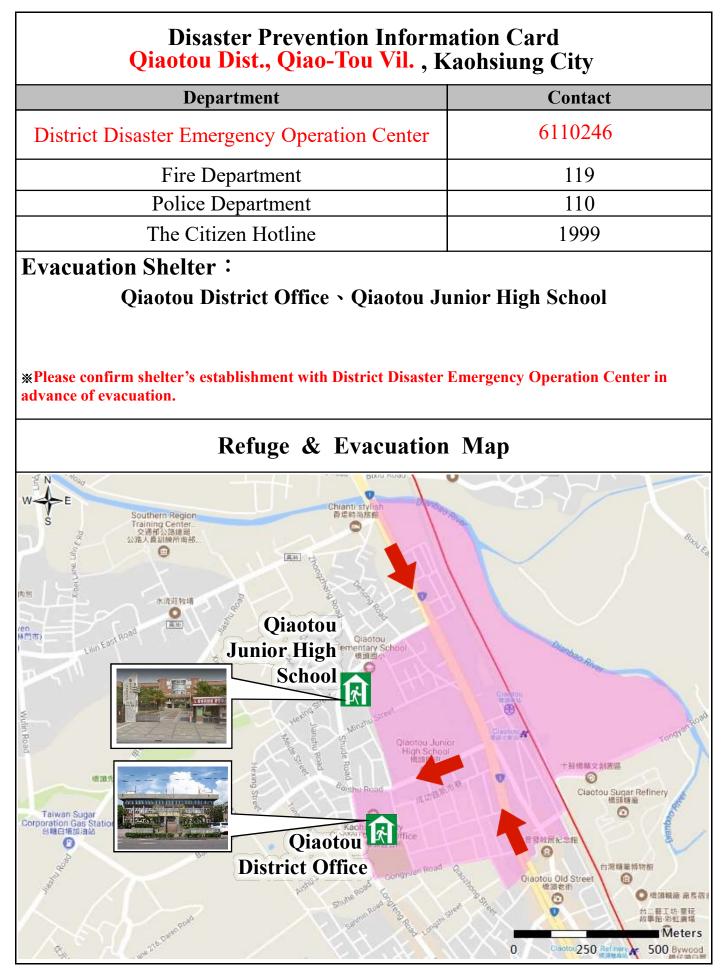

announcement from local or central government to obtain the updated disaster information.



**\*** Please follow the announcement from local or central government to obtain the updated disaster information.



**\*** Please follow the announcement from local or central government to obtain the updated disaster information.



**\*** Please follow the announcement from local or central government to obtain the updated disaster information.



**\*** Please follow the announcement from local or central government to obtain the updated disaster information.



**\*** Please follow the announcement from local or central government to obtain the updated disaster information.



**\*** Please follow the announcement from local or central government to obtain the updated disaster information.



**\*** Please follow the announcement from local or central government to obtain the updated disaster information.